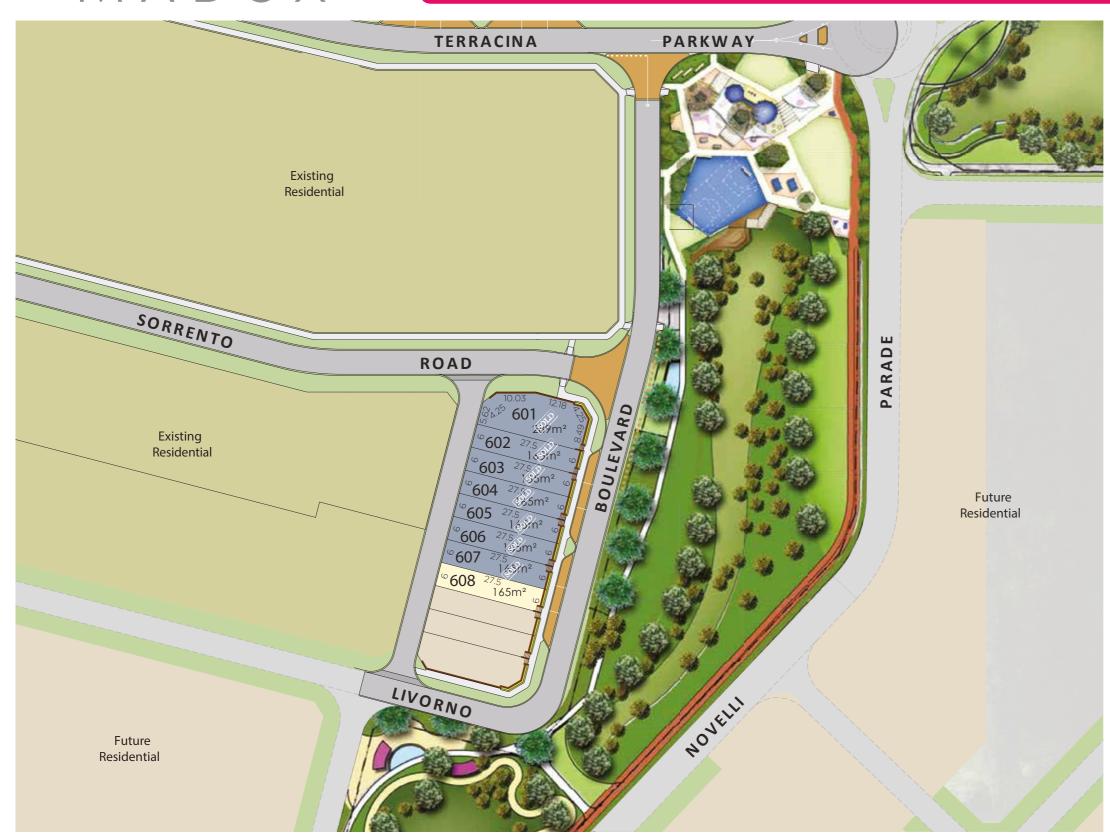

## COLLECTIVE

**LEGEND** 

Collective Release

Existing Residential

Future Residential

## **LOCATION PLAN**

PIARA WATERS Cnr Nicholson Rd and Terracina Parkway Piara Waters WA 6112

W: MADOX.MIRVAC.COM t: (08) 9424 9989

The information shown on this plan has been prepared with care, however it is subject to change and cannot form part of any offer or contract other than to identify the lot number and location of the block being purchased. Whilst all reasonable care has been taken to prepare this information, the Seller or its representatives and agent cannot be held responsible for any inaccuracies. Interested parties must be sure to undertake their own independent enquiries. Lot information is subject to survey, Title Office and regulatory approval. DP 412669 Stage 2C.