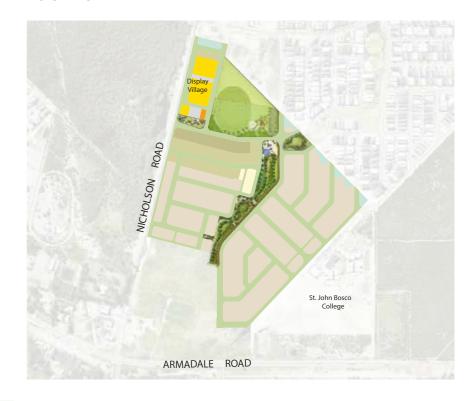

## **LOCATION PLAN**

PIARA WATERS Cnr Nicholson Rd and Terracina Parkway Piara Waters WA 6112

W: MADOX.MIRVAC.COM t: (08) 9424 9989

The information shown on this plan has been prepared with care, however it is subject to change and cannot form part of any offer or contract other than to identify the lot number and location of the block being purchased. Whilst all reasonable care has been taken to prepare this information, the Seller or its representatives and agent cannot be held responsible for any inaccuracies. Interested parties must be sure to undertake their own independent enquiries. Lot information is subject to survey, Title Office and regulatory approval. DP 412669 Stage 2C.