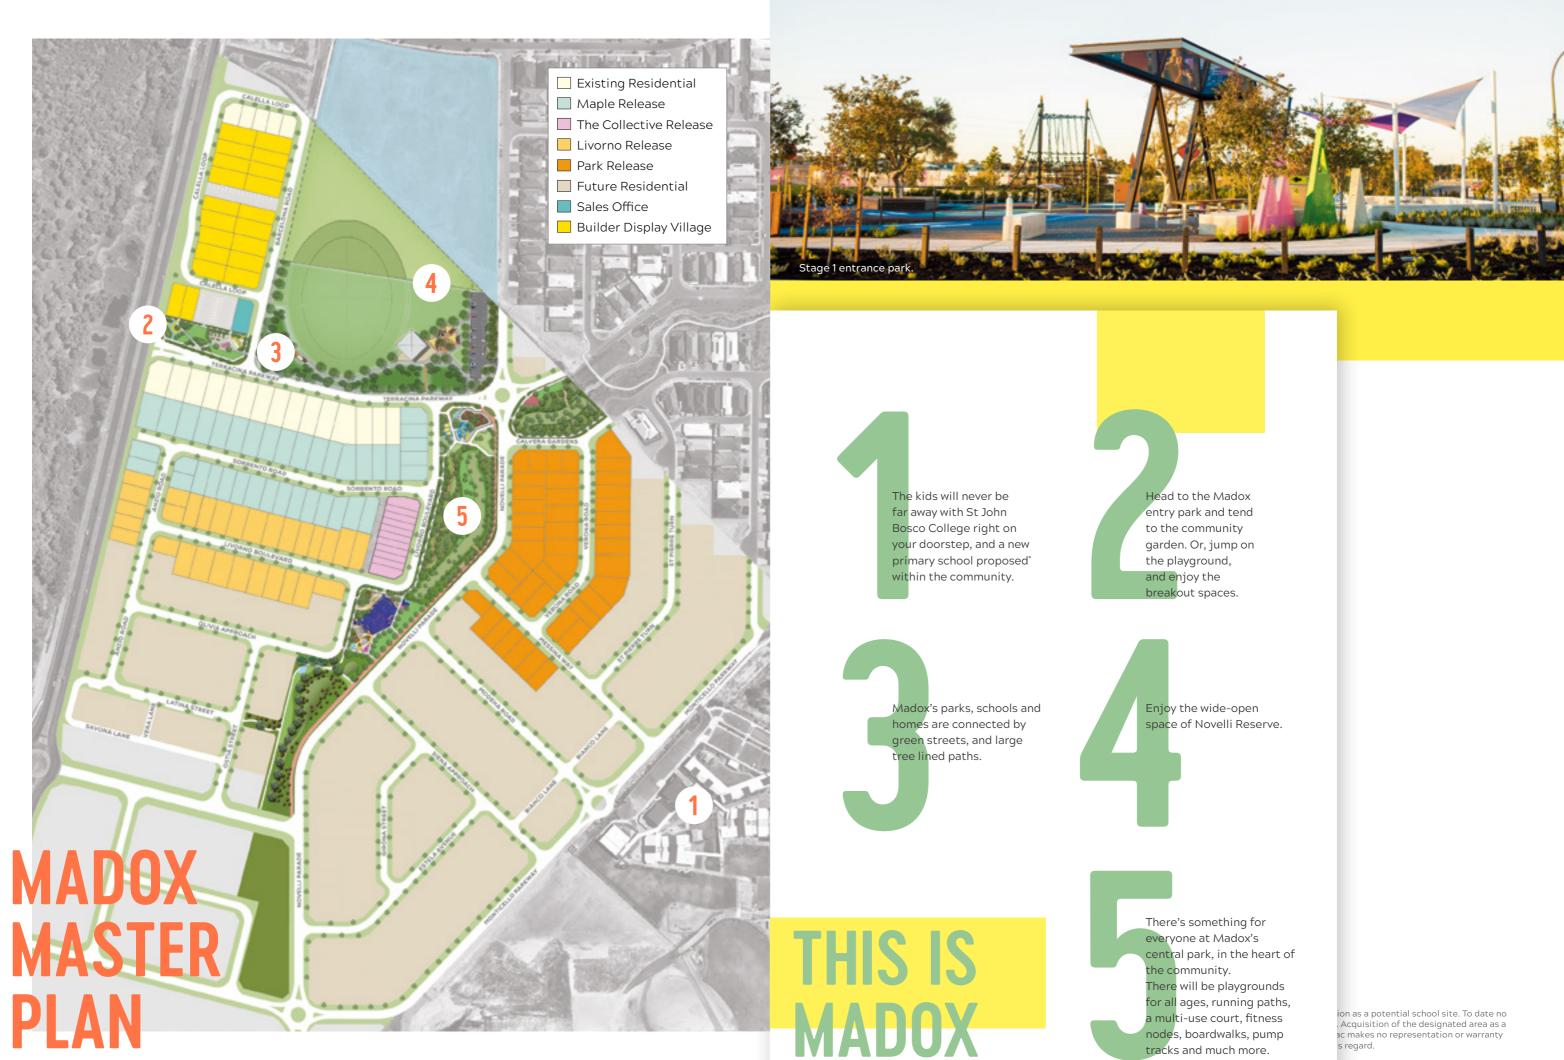

Take your pick from over 400 homesites, showcasing a variety of block sizes and ample range of frontages. Explore the neighbourhood on foot, bike, roller blades, or anything in between.

Novelli Reserve.

Plus, Madox features intricate murals by renowned local artist, lan Mutch.

Want more of a work out? Madox has you covered. Jump on any of the fitness nodes that dot the wide, dual-use paths, or head to the brand new 2 hectare sportsground,

With a host of its own amenities, and proximity to existing facilities, Madox is the perfect complement to the flourishing Piara Waters community.