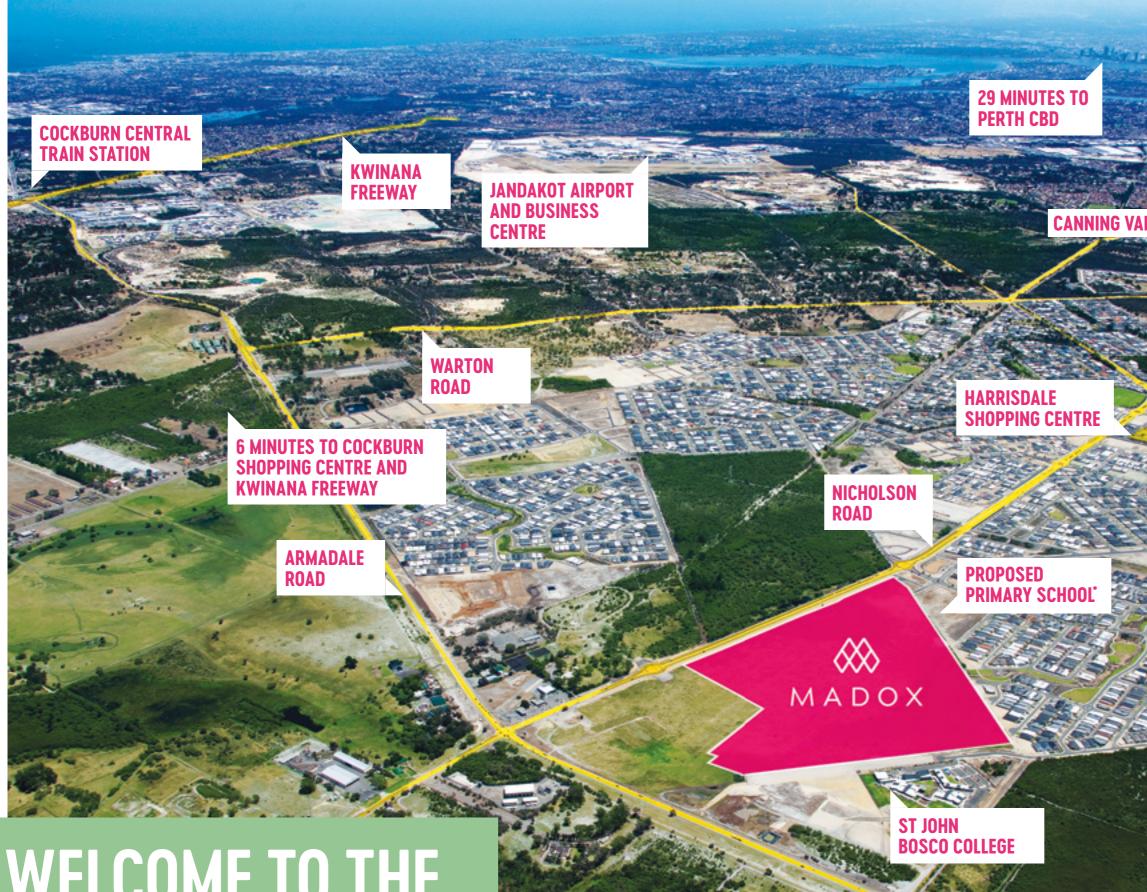

## It's time to join a bright, thriving community.

Your new community will be in Piara Waters, approximately 21km southeast of the Perth CBD. Nearby Cockburn Train Station, Kwinana Freeway and Armadale Road provide easy access to Perth, Fremantle and Coogee Beach - all less than half an hour away.

Live close to the facilities you need, wherever you are in life. St John Bosco College and another proposed primary school\* are right on your doorstep. Got higher education in your sights? Murdoch and Curtin University, and South Metro TAFE are close and easily accessible via public transport.