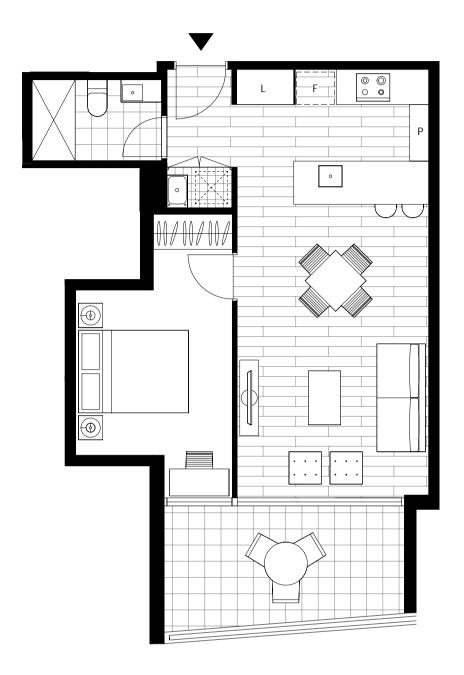

## 1 BEDROOM + MEDIA

Internal Area 51 m²
Balcony Area 11 m²
Total Area 62 m²

Areas subject to final survey, area includes balcony and/or terrace where applicable. It excludes parking and external storage areas.

Please note that this floor plan was produced prior to completion of construction. The information contained herein is believed to be correct but is not guaranteed. Dimensions and areas are approximate. Changes will undoubtedly be made during development and subject to change without notice in accordance with the provision of the contract for sale. The furniture and furnishings depicted are not included with any sale and furnishings should not be taken to indicate the final position of power points, TV connection points and the like, prospective purchasers must refer to the contract for sale for the list of inclusions. All graphics, including tile layout, balustrades, planting, louvres and sunshading devices, are indicative only.

must refer to the contract for sale for the list of inclusions. All graphics, including tile layout, ballustrades, planting, louvres and sunshading devices, are indicative only.

NOTE: Bulkheads necessary for services are not depicted. Floor plans are at an unspecified scale. Plans do not show additional features within each lot such as hot water systems, service yards, letterboxes and side and rear retaining walls. Purchaser option noted on floor plans is located on some lots only and is available at purchaser cost only at time of sale 02.09.2015 [A]

Note: Refer to elevations/model for information on window sill levels.

For further enquiries call 07 3859 5957 or visit southbrisbane.mirvac.com