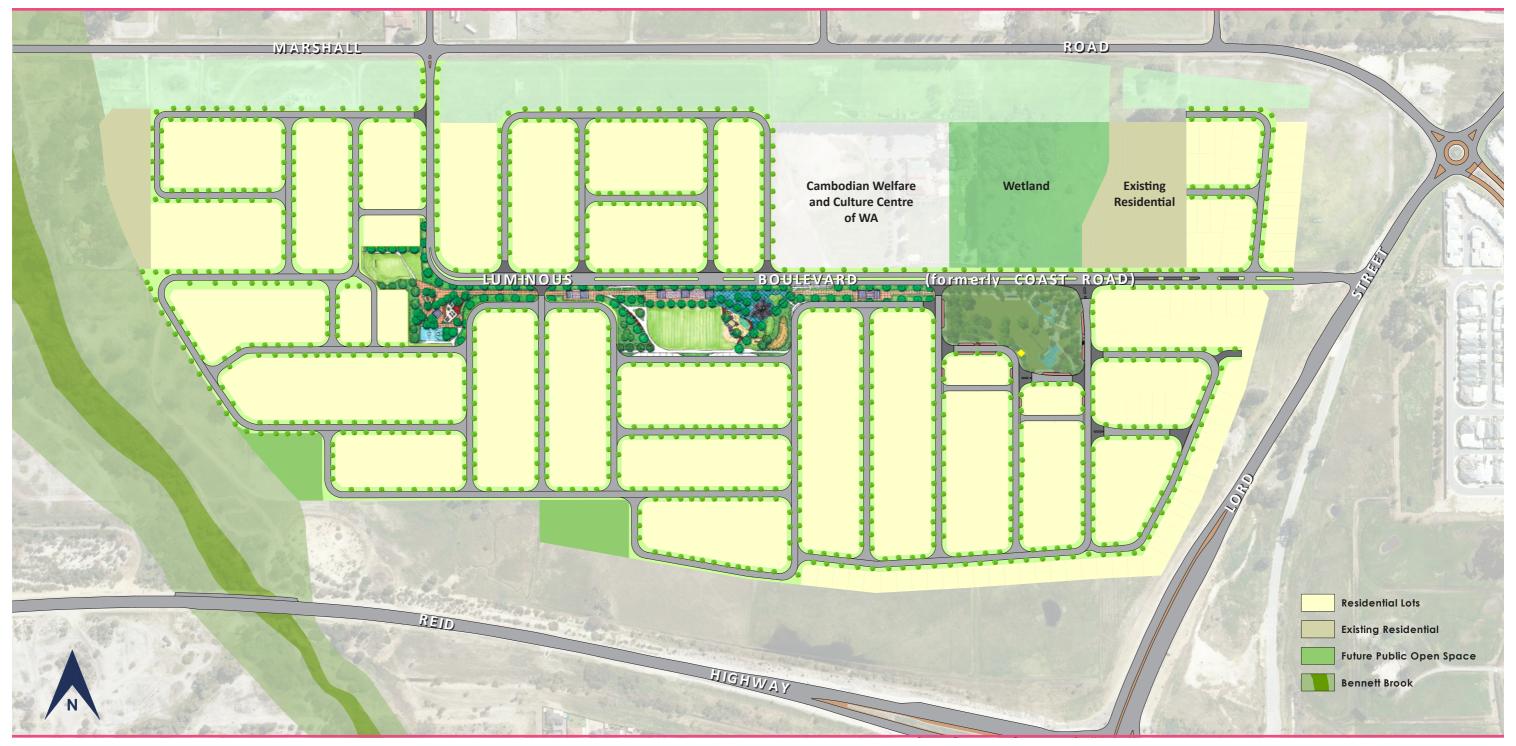

## **Iluma Sales and Information Centre Corner of Luminous Boulevard and Pegasus Road, Bennett Springs**

w: iluma.mirvac.com t: 9424 9989

The information shown on this plan has been prepared with care, however it is subject to change and cannot form part of any offer or contract other that to identify the lot number and location of the block being purchased. Whilst all reasonable care has er or its representatives and agent cannot be held responsible for any inaccuracies. Interes nt enquiries. Lot information is subject to survey. Title Office and regulatory approval. Mirvac Real Estate Pty Ltd. Mirvac WA Pty Ltd. Produced June 2017.

## **ESTATE PLAN**