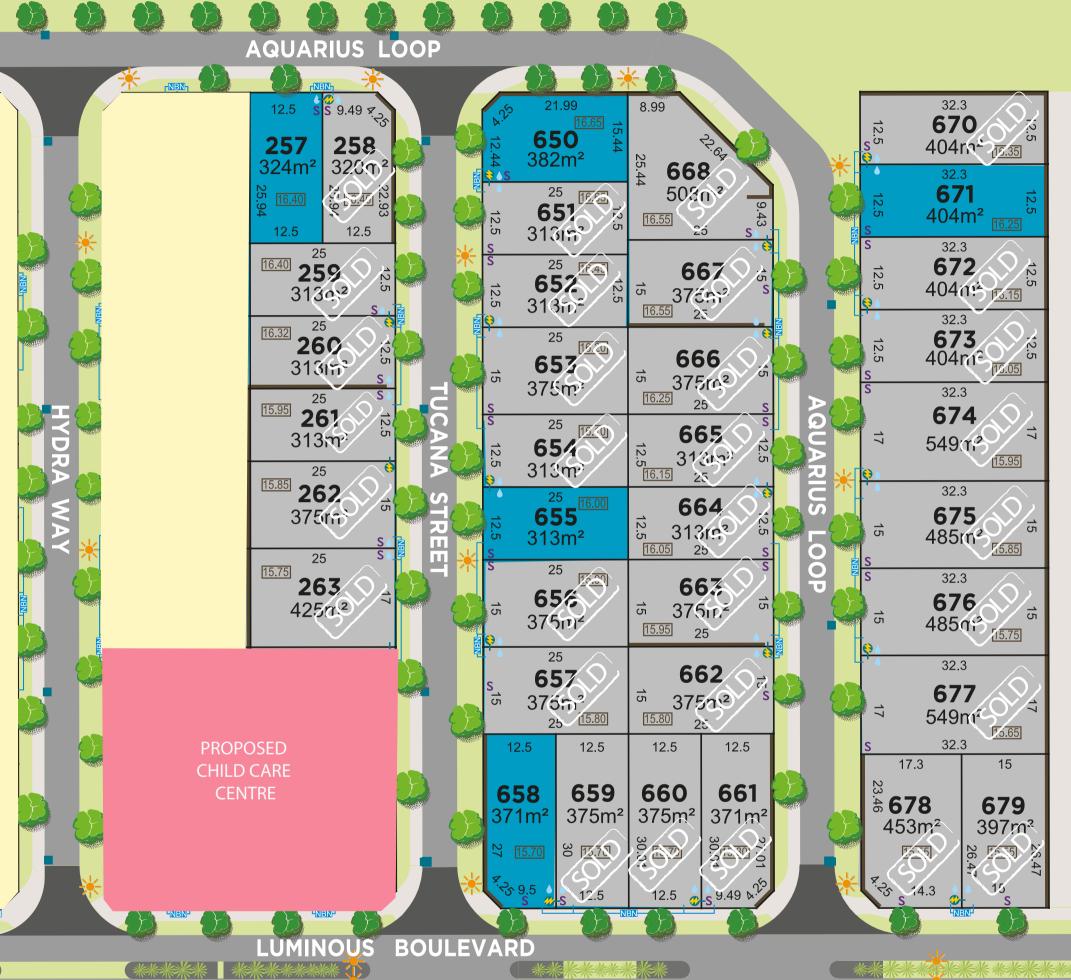

## AQUARIUS LOOP **ช**^ 11.99 🔻 ျှာ 9.49s s \$ 11.99 × 11.99 15 12.5 15 ± 232 233 231 255 256 282 281 302m<sup>2</sup> 306m<sup>2</sup> 302m<sup>2</sup> 320m² 324m² 370m<sup>2</sup> 375m<sup>2</sup> 1370 1370 2 1 2 4 7 16.10 25 16.10 15 15 15 25 20 15 15 12.5 12.5 250 234 30 25 313m<sup>2</sup> 250m<sup>2</sup> 283 274 12.5 12.5 25 375m<sup>2</sup> 313m<sup>2</sup> 16.40 16.20 20 249 25 **235** 250m² S 30 313m<sup>2</sup> 273 284 12.5 313m<sup>2</sup> 375m<sup>2</sup> 16.10 20 25 248 236 30 15 375m<sup>2</sup> 272 300rs 285 25 [16.05] 313m<sup>2</sup> 15 15 450m<sup>2</sup> 25 05 20 RA 247 237 12.5 S 30 313m2 271 250m<sup>2</sup> 286 25 75.95 375m<sup>2</sup> J 15 15.95 20 45Cris Ш 25 246 Ш 2380 15.95 375m<sup>2</sup> 30 300:12 270 287 12.5 25 425m 375m<sup>2</sup> 20 **245** 15.85 **239** 250m<sup>2</sup> 16.05 25 30 313m<sup>2</sup> 288 12.5 25 375m<sup>2</sup> 15.85 20 15.75 244 240 30 15 37520 15 15 289 300 m² 15 450m<sup>2</sup> 20 25 **PROPOSED** 21 30 15 15 15 CHILD CARE 25 .99 CENTRE .99 15 241 243 242 290<sup>±</sup> 370m<sup>2</sup> 375m² 370m² 302m<sup>2</sup> 7:55 1300 11.99 🔉 11.99 🕨 US BOULE