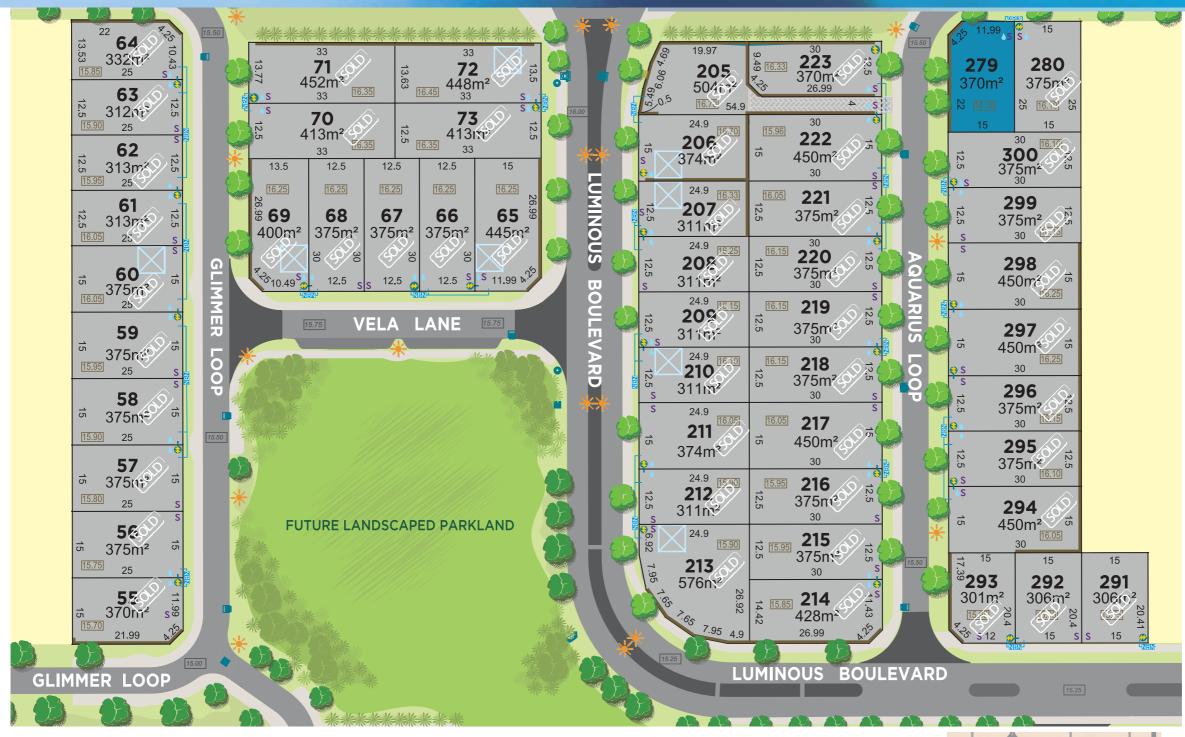

#### **AQUARIUS RELEASE**

ELECTRICITY DOME STREET LIGHT NEN BROADBAND PIT

SEWER CONNECTION WATER CONNECTION **RETAINING WALL** PROPOSED STEPS

**Corner of Luminous Boulevard and Pegasus Road, Bennett Springs** 