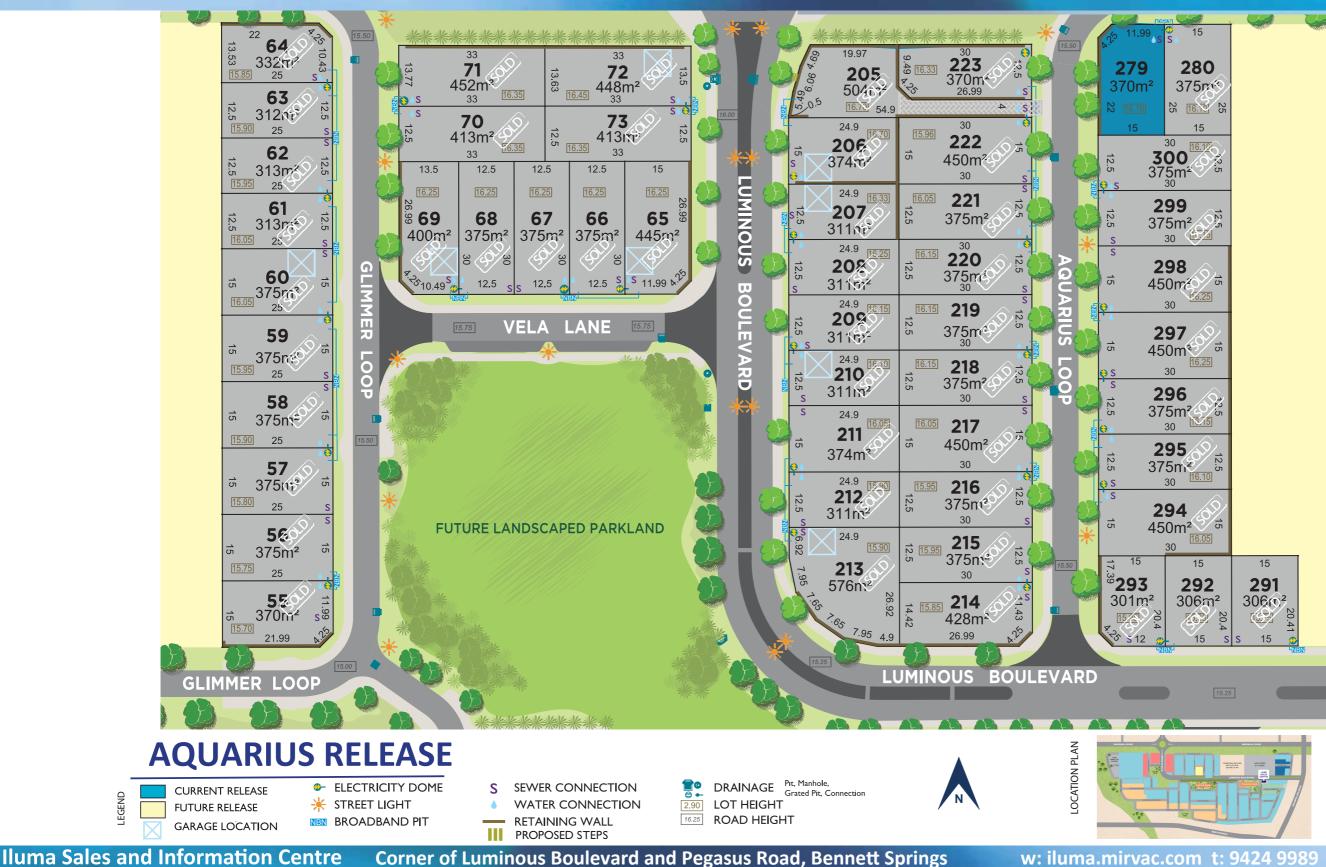

# iluma

EGEND

*librant living* between the City and the Valley.

The information shown on this plan has been prepared with care, however it is subject to change and cannot form part of any offer or contract other than to identify the lot number and location of the block being purchased. Whilst every reasonable care has been taken in preparing this information, the Seller or its representatives and agent cannot be held responsible for any inaccuracies. Interested parties must be sure to undertake their own independent enquiries. Lot information is subject to survey and Titles Office approval. Mirvac Real Estate Pty Ltd. Mirvac WA Pty Ltd. Version 1. Produced 8 September= 2020. DP 419410 Stage 6A. Road names and DP are subject to change and regulatory approvals. Please note service locations are still to be approved by appropriate authorities.

# **Iluma Sales and Information Centre** Corner of Luminous Boulevard and Pegasus Road, Bennett Springs | w: iluma.mirvac.com | t: 9424 9989

RETAINING WALL

SEWER CONNECTION

WATER CONNECTION

The information shown on this plan has been prepared with care, however it is subject to change and cannot form part of any offer or contract other than to identify the lot number and location of the block being purchased. Whilst every reasonable care has been taken in preparing this information, the Seller or its representatives and agent cannot be held responsible for any inaccuracies. Interested parties must be sure to undertake their own independent enquiries. Lot information is subject to survey and Titles Office approval. Mirvac Real Estate Pty Ltd. Mirvac WA Pty Ltd. Version 1. Produced 24 March 2021. Stage 7B DPxxx. Proposed child care centre are subject to council approvals. Mirvac is aware that not all approvals required by law in relation to the sitting of the propose child care centre have been given. Purchasers should make their own enquiries as to what approvals are yet to be given. Purchasers must be sure to undertake their own independent enquiries.