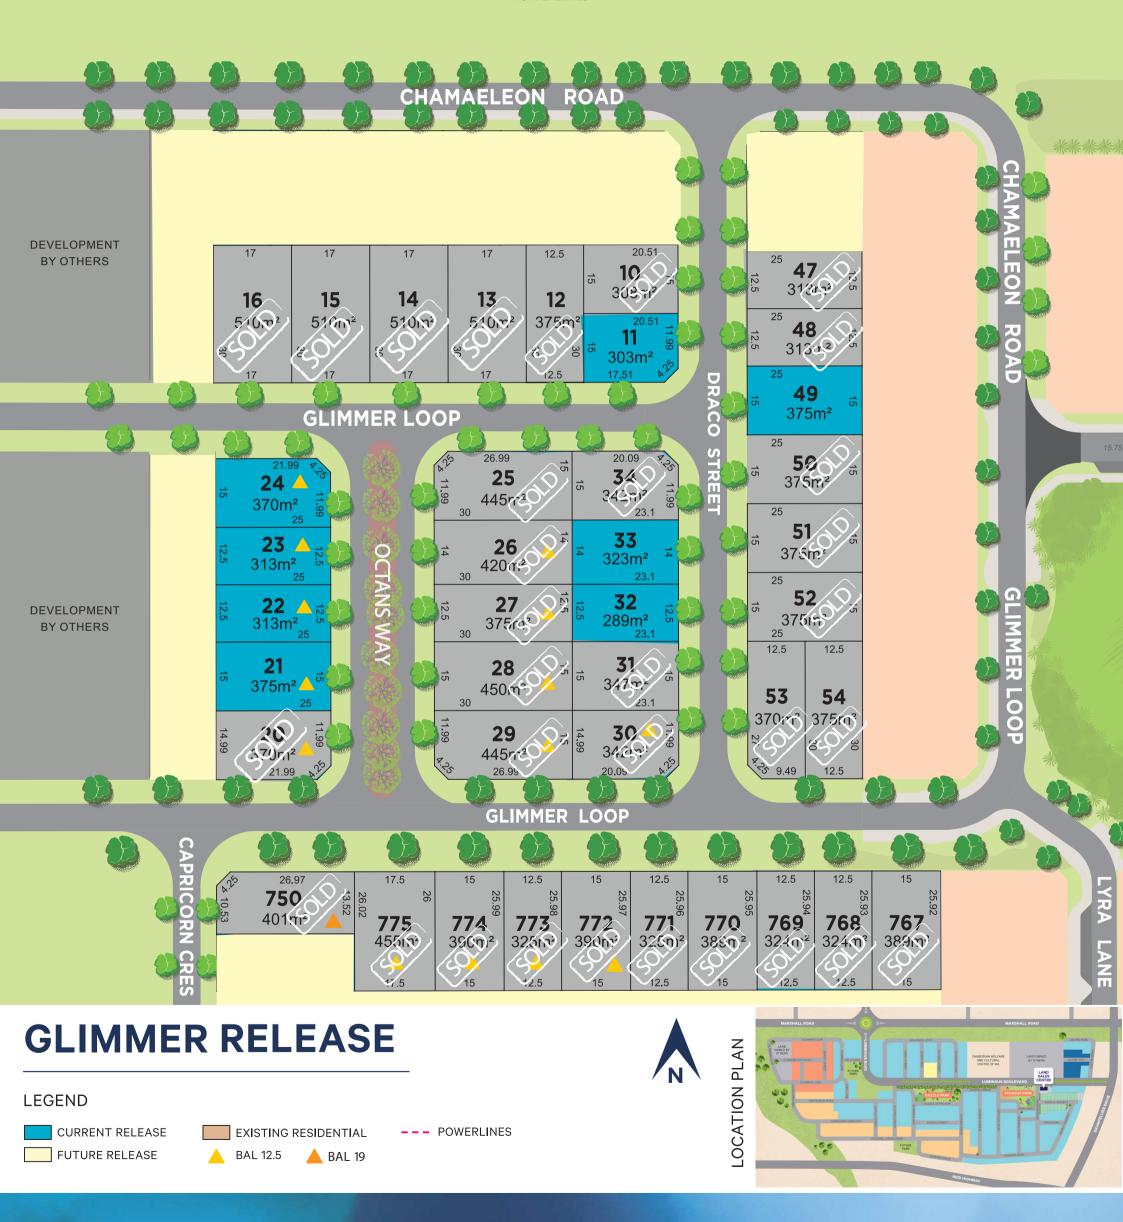

# Iluma Sales and Information Centre Corner of Luminous Boulevard and Pegasus Road, Bennett Springs | w: iluma.mirvac.com | t: 9424 9989

The information shown on this plan has been prepared with care, however it is subject to change and cannot form part of any offer or contract other than to identify the lot number and location of the block being purchased. Whilst every reasonable care has been taken in preparing this information, the Seller or its representatives and agent cannot be held responsible for any inaccuracies. Interested parties must be sure to undertake their own independent enquiries. Lot information is subject to survey and Titles Office approval. \*Road name subject to Landgate approval. Please note service locations are still to be approved by appropriate authorities. Mirvac Real Estate Pty Ltd. Mirvac WA Pty Ltd. Version 1. Produced 7 July 2021. Stage 10 DP 422223.