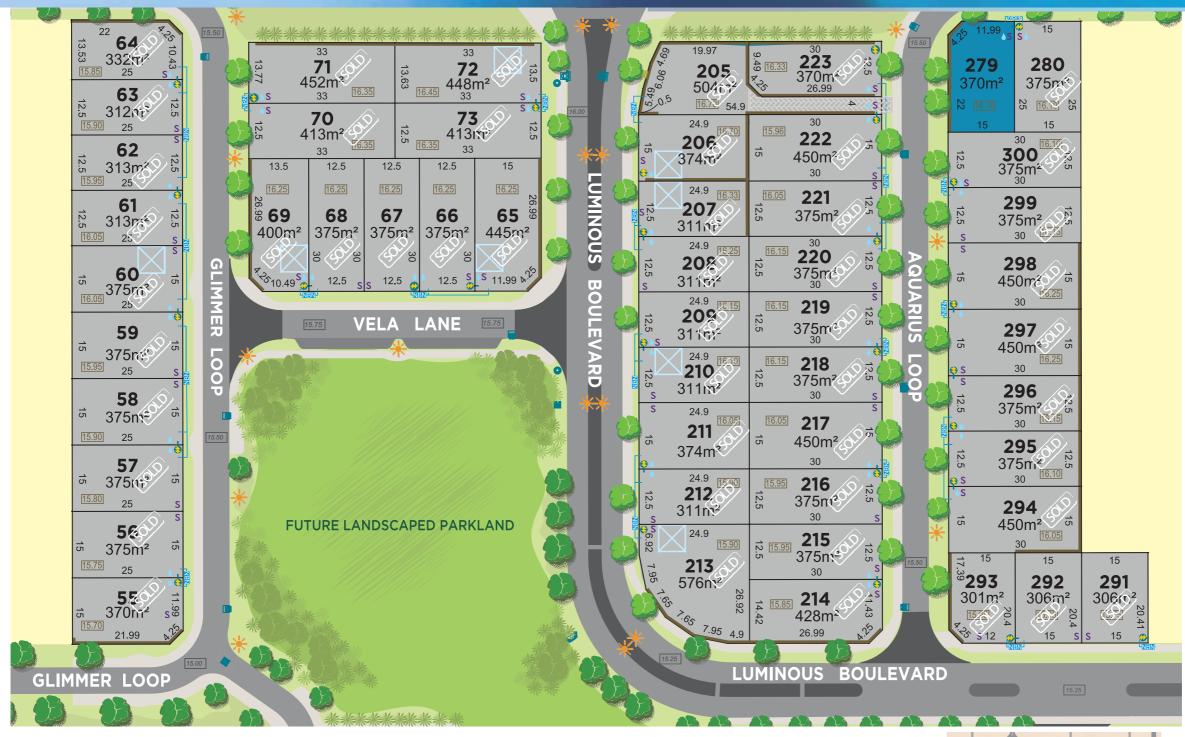

#### **AQUARIUS RELEASE**

ELECTRICITY DOME STREET LIGHT NBN BROADBAND PIT

SEWER CONNECTION WATER CONNECTION **RETAINING WALL** PROPOSED STEPS

**Corner of Luminous Boulevard and Pegasus Road, Bennett Springs** 