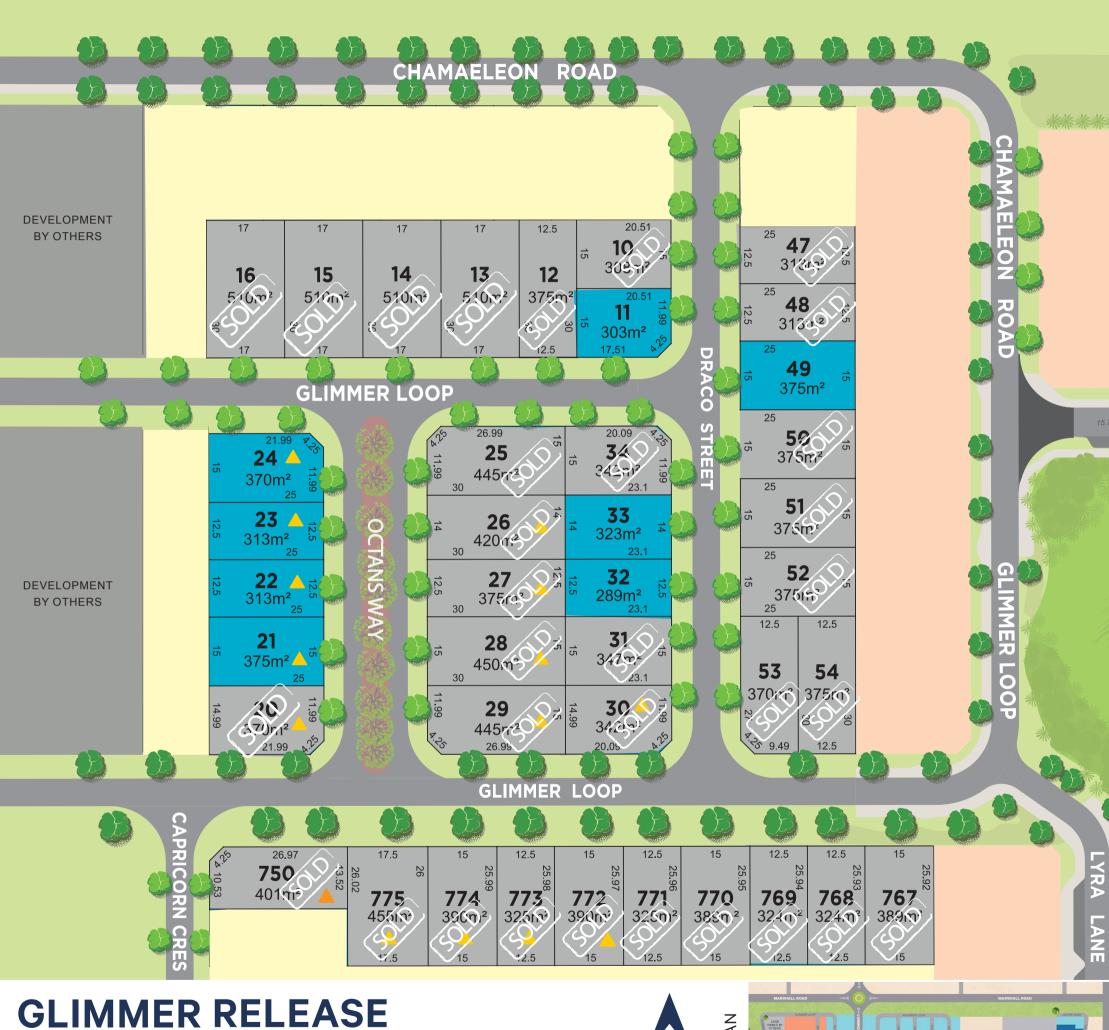

#### **AQUARIUS RELEASE**

ELECTRICITY DOME STREET LIGHT NBN BROADBAND PIT

SEWER CONNECTION WATER CONNECTION **RETAINING WALL** PROPOSED STEPS

**Corner of Luminous Boulevard and Pegasus Road, Bennett Springs** 

CURRENT RELEASE

FUTURE RELEASE

EXISTING RESIDENTIAL

BAL 12.5

BAL 19

--- POWERLINES