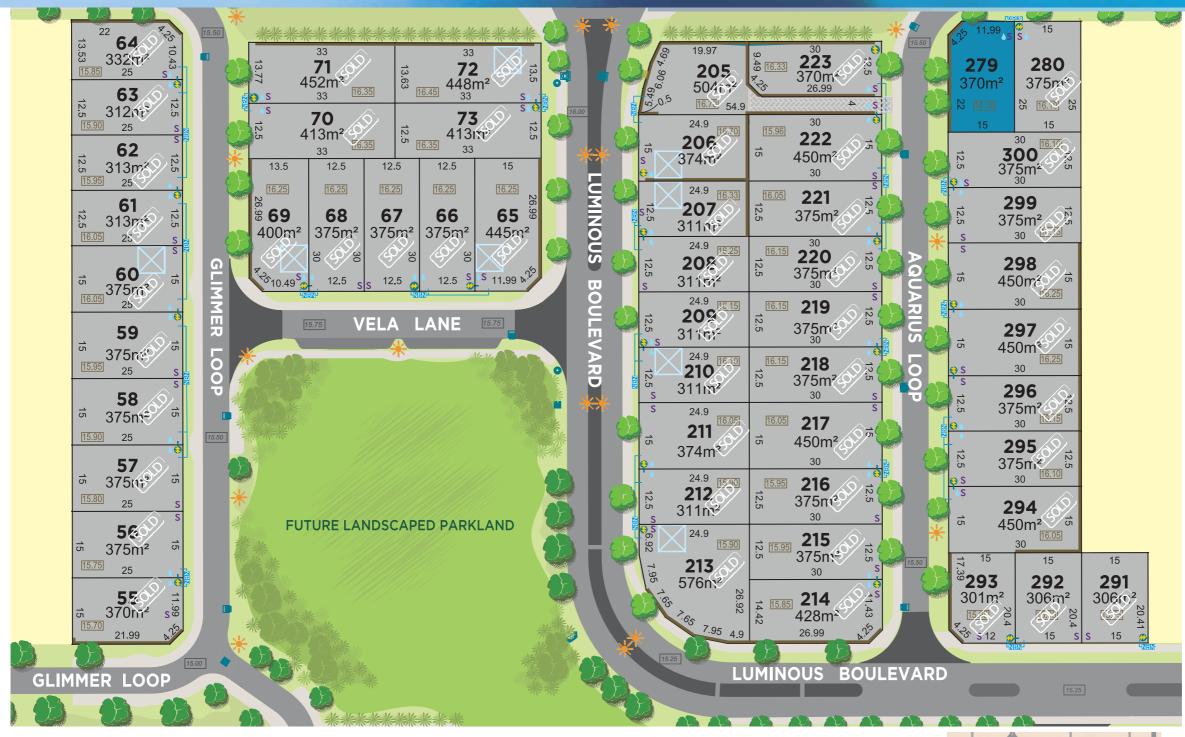

#### **AQUARIUS RELEASE**

ELECTRICITY DOME STREET LIGHT NEN BROADBAND PIT

SEWER CONNECTION WATER CONNECTION **RETAINING WALL** PROPOSED STEPS

**Corner of Luminous Boulevard and Pegasus Road, Bennett Springs** 

### **GLIMMER RELEASE**

LEGEND

CURRENT RELEASE

FUTURE RELEASE

EXISTING RESIDENTIAL

BAL 12.5

BAL 19

--- POWERLINES