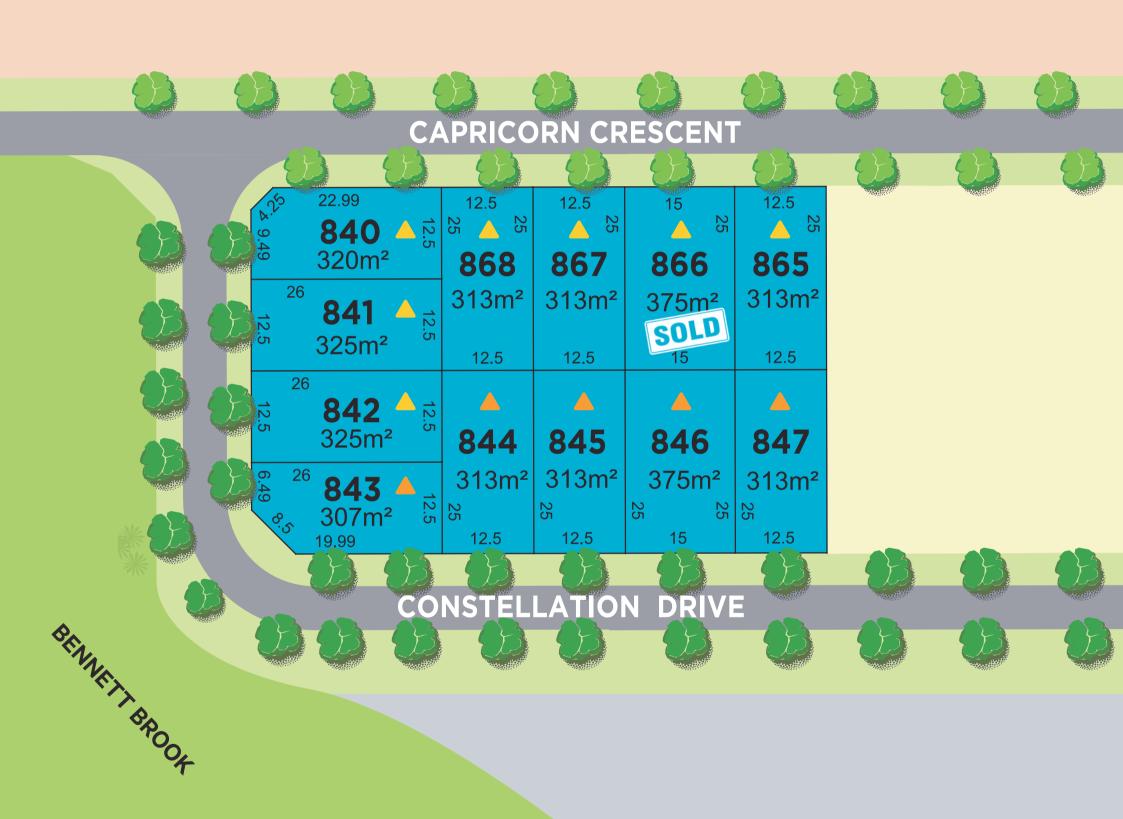

## **CONSTELLATION RELEASE**

**LEGEND** 

**CURRENT RELEASE** 

FUTURE RELEASE

EXISTING RESIDENTIAL BAL-12.5 BAL-19

**Iluma Sales and Information Centre** 

Corner of Luminous Boulevard and Pegasus Road, Bennett Springs | w: iluma.mirvac.com | t: 9424 9989

Corner of Luminous Boulevard and Pegasus Road, Bennett Springs | w: iluma.mirvac.com | t: 9424 9989

The information shown on this plan has been prepared with care, however it is subject to change and cannot form part of any offer or contract other than to identify the lot number and location of the block being purchased. Whilst every reasonable care has been taken in preparing this information, the Seller or its representatives and agent cannot be held responsible for any inaccuracies. Interested parties must be sure to undertake their own independent enquiries. Lot information is subject to survey and Titles Office approval. Mirvac is aware that lots 1-9, 45 and 46 sit within 50m of powerlines. Interested parties must be sure to undertake their own independent enquiries to purchase. Mirvac Real Estate Pty Ltd. Mirvac WA Pty Ltd. Version 1. Produced 8 March 2022. Stage 10 DP 422223.