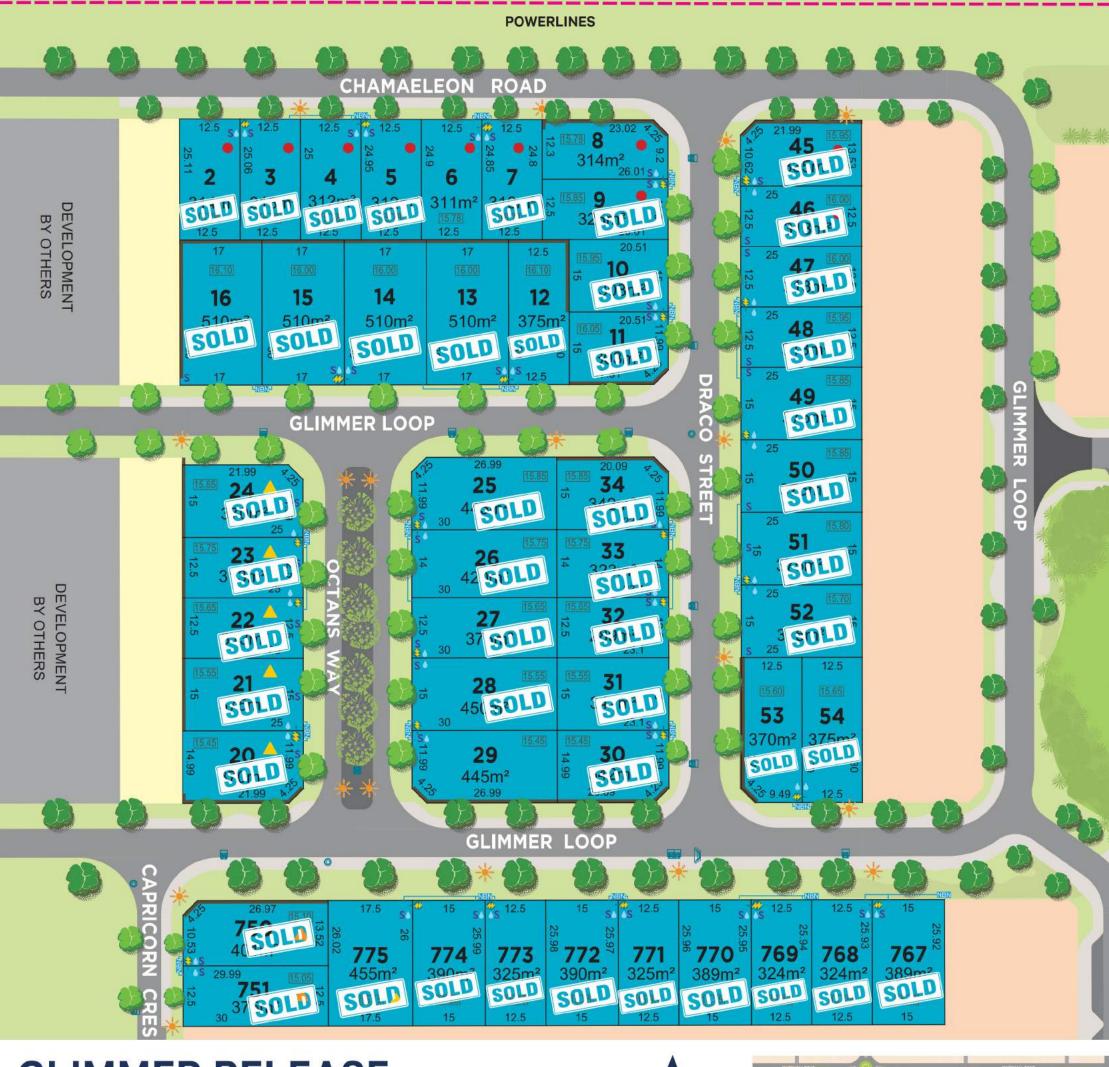

## **GLIMMER RELEASE**

CURRENT RELEASE

FUTURE RELEASE

EXISTING RESIDENTIAL BAL 12.5 A BAL 19

ELECTRICITY DOME

--- POWERLINES

**LOCATION PLAN** 

**Iluma Sales and Information Centre** 

Corner of Luminous Boulevard and Pegasus Road, Bennett Springs | w: iluma.mirvac.com | t: 9424 9989

The information shown on this plan has been prepared with care, however it is subject to change and cannot form part of any offer or contract other than to identify the lot number and location of the block being purchased. Whilst every reasonable care has been taken in preparing this information, the Seller or its representatives and agent cannot be held responsible for any inaccuracies. Interested parties must be sure to undertake their own independent enquiries. Lot information is subject to survey and Titles Office approval. Mirvac is aware that lots 1-9, 45 and 46 sit within 50m of powerlines. Interested parties must be sure to undertake their own independent enquiries to purchase. Mirvac Real Estate Pty Ltd. Mirvac WA Pty Ltd. Version 1. Produced 8 March 2022. Stage 10 DP 422223.