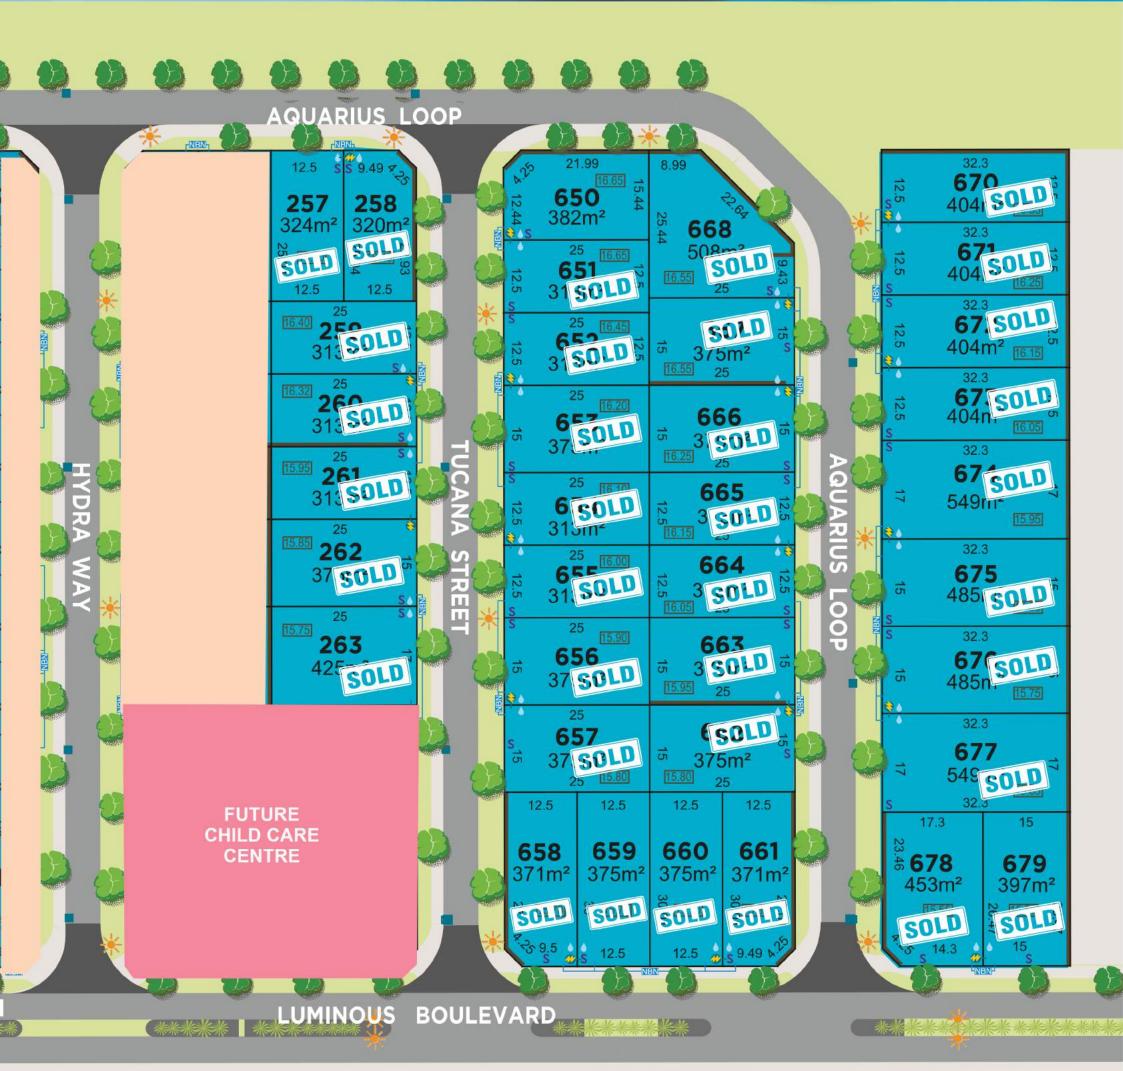

## **LUMINOUS RELEASE**

LEGEND

**CURRENT RELEASE EXSISTING RESIDENTIAL** 

CAMBODIAN WELFARE AND CULTURAL CENTRE

WATER CONNECTION **RETAINING WALL** 

**ELECTRICITY DOME** STREET LIGHT **BROADBAND PIT** SEWER CONNECTION

**Iluma Sales and Information Centre** 

Corner of Luminous Boulevard and Pegasus Road, Bennett Springs | w: iluma.mirvac.com | t: 9424 9989

between the City and the Valley.