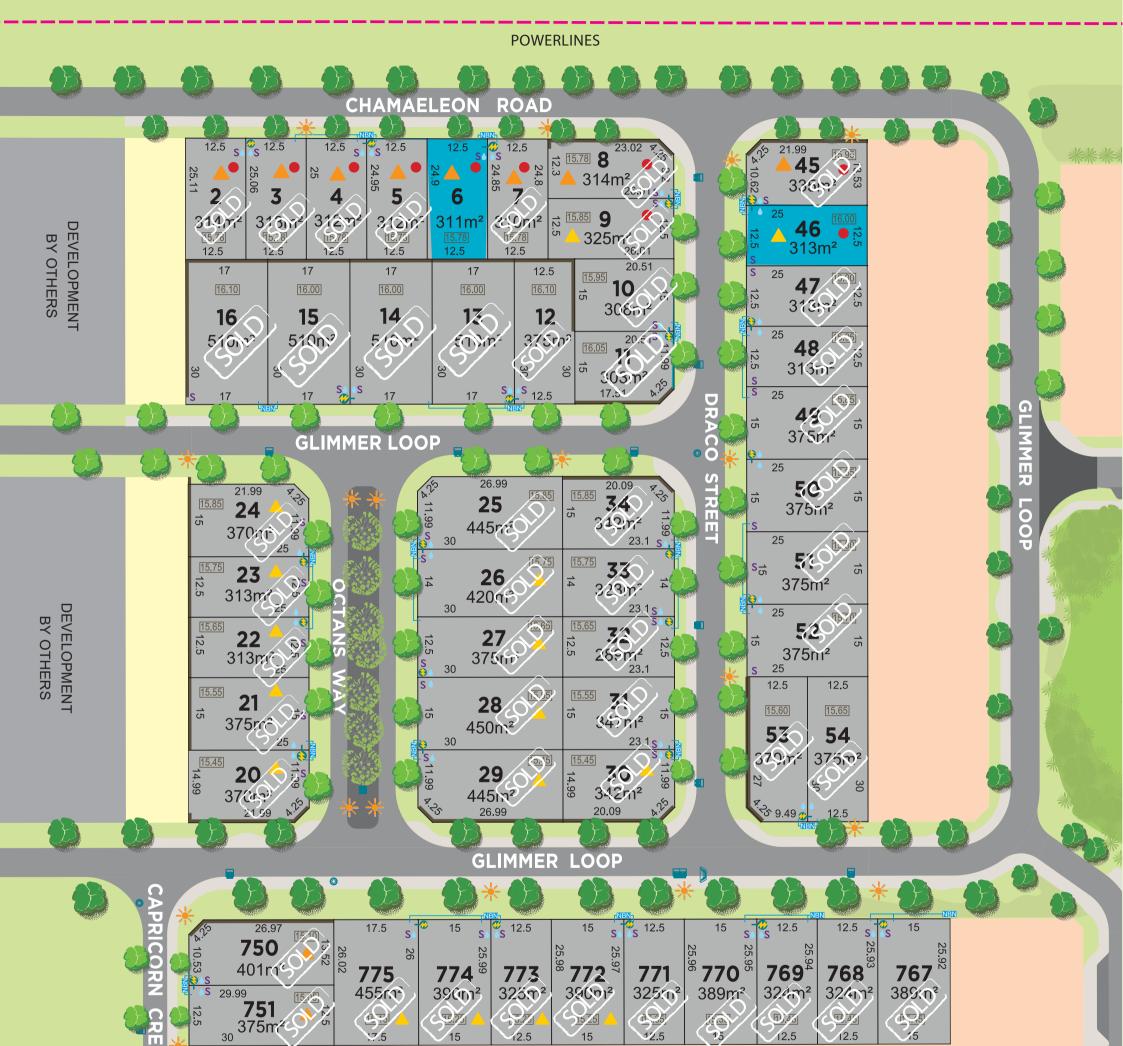

#### Iluma Sales and Information Center Corner of Luminous Bouleard and Pegasus Road, Bennett Springs | w: iluma.miræc.com | t: 9424 9989

The informationshownon this planhas beenprepared withcare, howeveit is subject to change and cannot form part of any offer or contract other than to identify the lot number and location of the block being purchased. Whilst every a sonable care has been taken in peparing this information, the Seller or itepresentatives and agent cannot be helds ponsible for any inaccucies. Interested parties must be sure to undertake their own independent enquiries Lot information is subject to survey and Titles Office approval. Please not eservice locations are still to be approved by appropriate authorities. Mirvac is aware that lots 1-945 and 46 sit within 50m of power lines. Interested parties must be sure to undertake their own independent of power lines. Mirvac Real Estate PtyLtd. Mirvac WA Pty Ltd. Version 1. Poduced 7 July 2021. Stage 10 DP 422223.

### **CENTAURUS RELEASE**