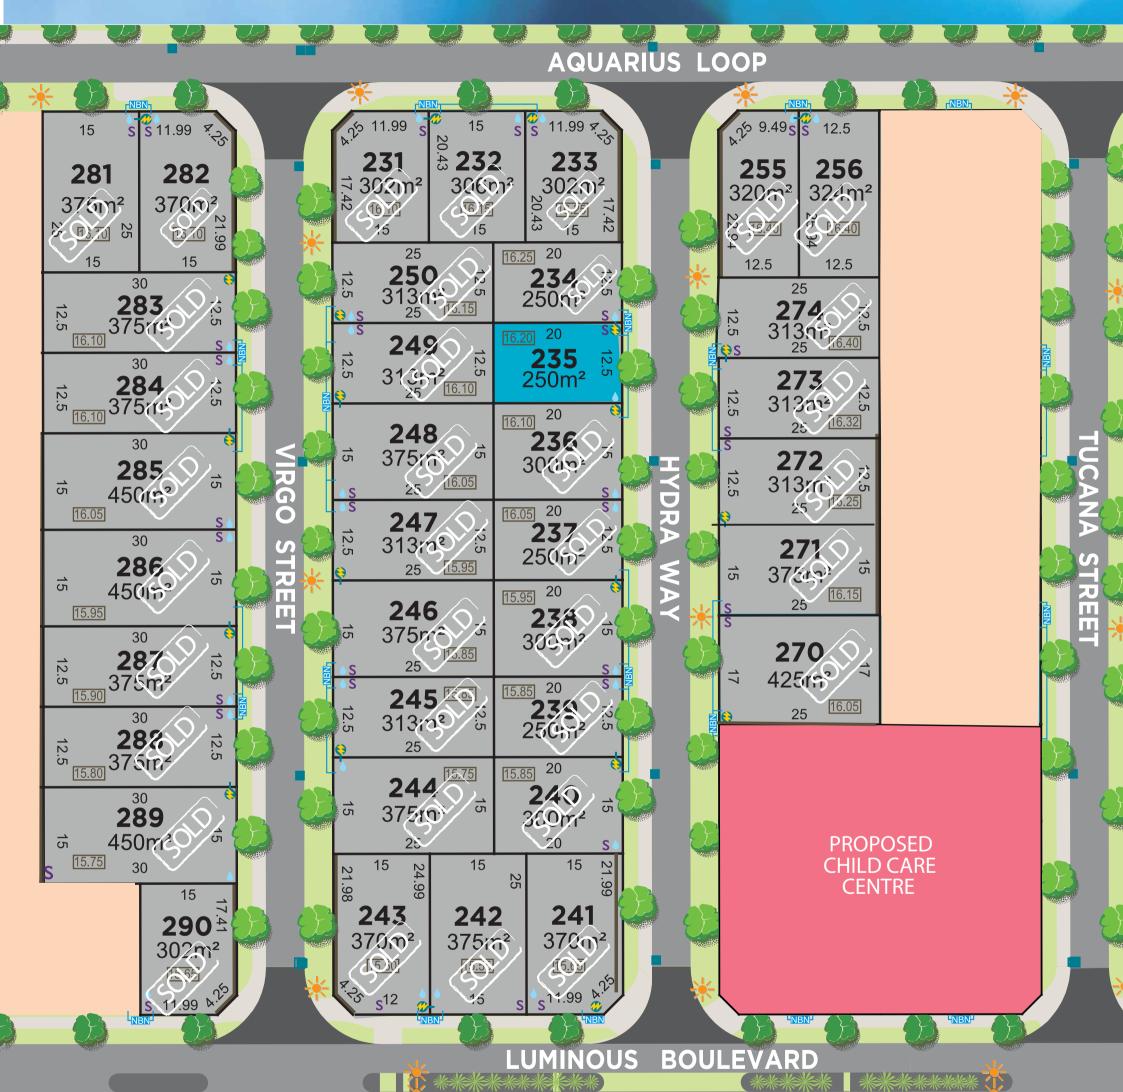

## *librant living* between the City and the Valley.

VIRGO RELEASE

CURRENT RELEASE

EXISTING RESIDENTIAL

FUTURE RELEASE

 $\sim$  ELECTRICITY DOME **S** 

🔆 STREET LIGHT

**NBN** BROADBAND PIT

EGEND

## **OCATION PLAN** DRAINAGE Pit, Manhole, Grated Pit, Connection 2.90 LOT HEIGHT

#### **Iluma Sales and Information Centre** Corner of Luminous Boulevard and Pegasus Road, Bennett Springs | w: iluma.mirvac.com | t: 9424 9989

**RETAINING WALL** 

SEWER CONNECTION

WATER CONNECTION

The information shown on this plan has been prepared with care, however it is subject to change and cannot form part of any offer or contract other than to identify the lot number and location of the block being purchased. Whilst every reasonable care has been taken in preparing this information, the Seller or its representatives and agent cannot be held responsible for any inaccuracies. Interested parties must be sure to undertake their own independent enquiries. Lot information is subject to survey and Titles Office approval. Mirvac Real Estate Pty Ltd. Mirvac WA Pty Ltd. Version 1. Produced 24 March 2021. Stage 7B DPxxx. Proposed child care centre are subject to council approvals. Mirvac is aware that not all approvals required by law in relation to the sitting of the propose child care centre have been given. Purchasers should make their own enquiries as to what approvals are yet to be given. Purchasers must be sure to undertake their own independent enquiries.