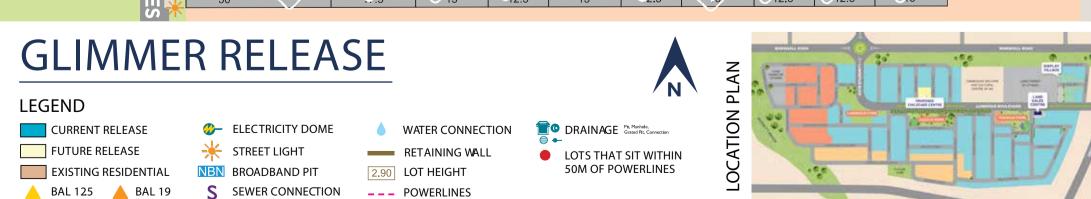

EGEND

## **OCATION PLAN** DRAINAGE Pit, Manhole, Grated Pit, Connection 2.90 LOT HEIGHT

#### Iluma Sales and Information Center Corner of Luminous Bouleard and Pegasus Road, Bennett Springs | w: iluma.miræc.com | t: 9424 9989

The informationshownon this planhas beenprepared withcare, howeveit is subject to change and cannot form part of any offer or contract other than to identify the lot number and location of the block being purchased. Whilst every a sonable care has been taken in peparing this information, the Seller or itepresentatives and agent cannot be helds ponsible for any inaccucies. Interested parties must be sure to undertake their own independent enquiries Lot information is subject to survey and Titles Office approval. Please not eservice locations are still to be approved by appropriate authorities. Mirvac is aware that lots 1-945 and 46 sit within 50m of power lines. Interested parties must be sure to undertake their own independent of power lines. Mirvac Real Estate PtyLtd. Mirvac WA Pty Ltd. Version 1. Poduced 7 July 2021. Stage 10 DP 422223.

### **CENTAURUS RELEASE**