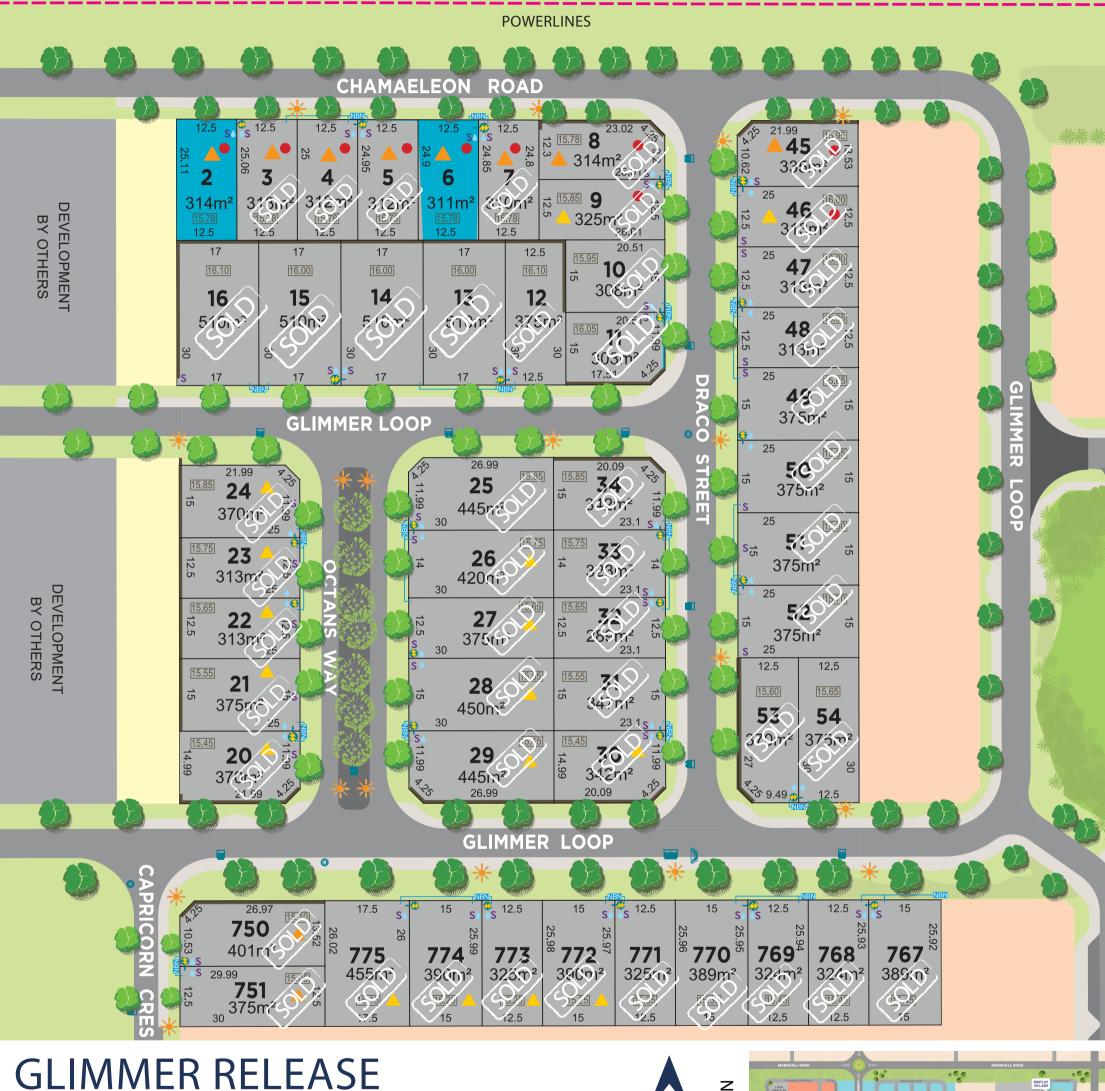

CURRENT RELEASE

FUTURE RELEASE

EXISTING RESIDENTIAL ▲ BAL 125 ▲ BAL 19 ELECTRICITY DOME STREET LIGHT

**NBN** BROADBAND PIT SEWER CONNECTION

LOT HEIGHT --- POWERLINES

LOTS THAT SIT WITHIN **50M OF POWERLINES** 