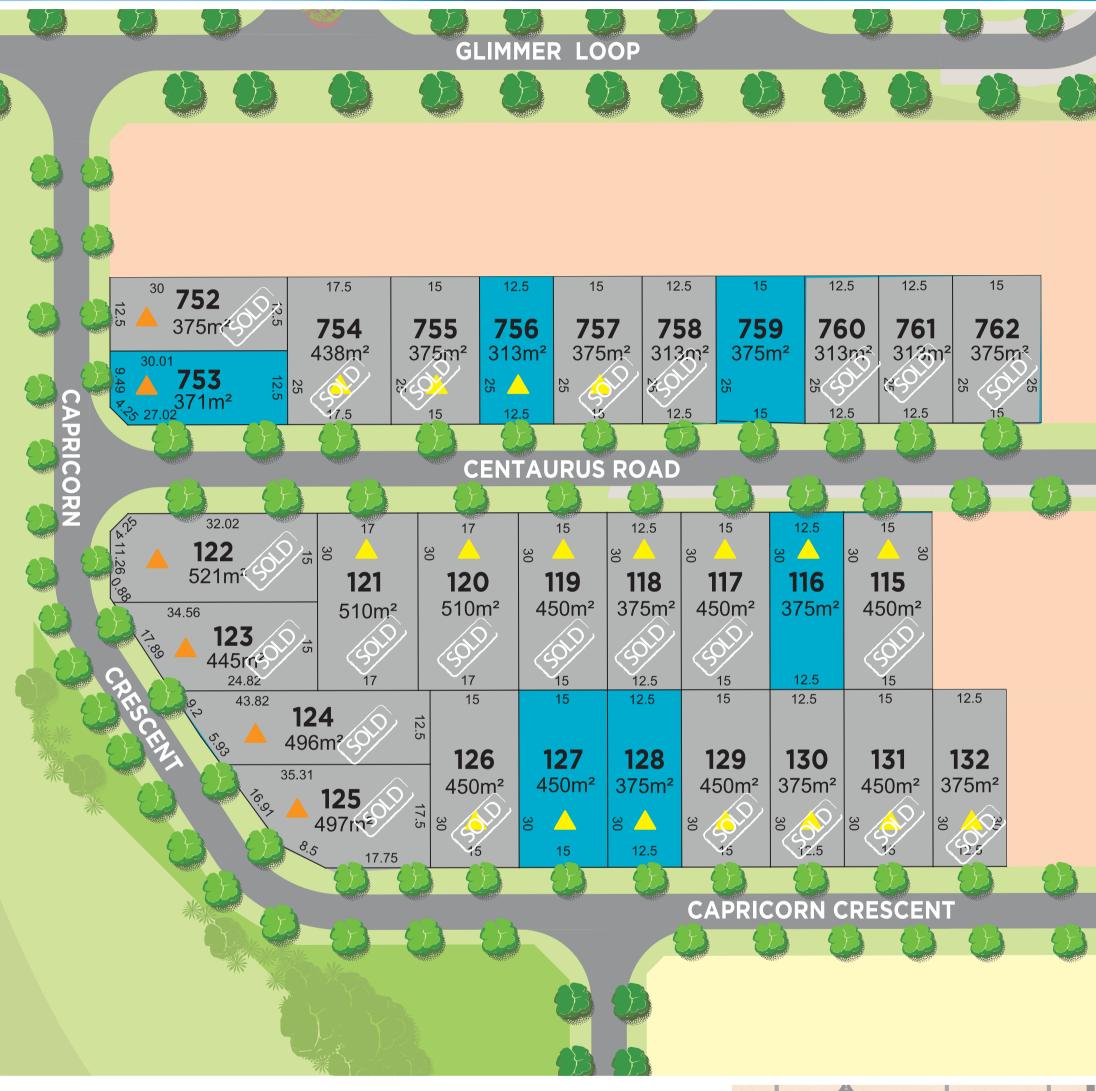

## **CENTAURUS RELEASE**

**LEGEND** 

CURRENT RELEASE

FUTURE RELEASE

EXISTING RESIDENTIAL

BAL 12.5

BAL 19

Corner of Luminous Boulevard and Pegasus Road, Bennett Springs | w: iluma.mirvac.com | t: 9424 9989