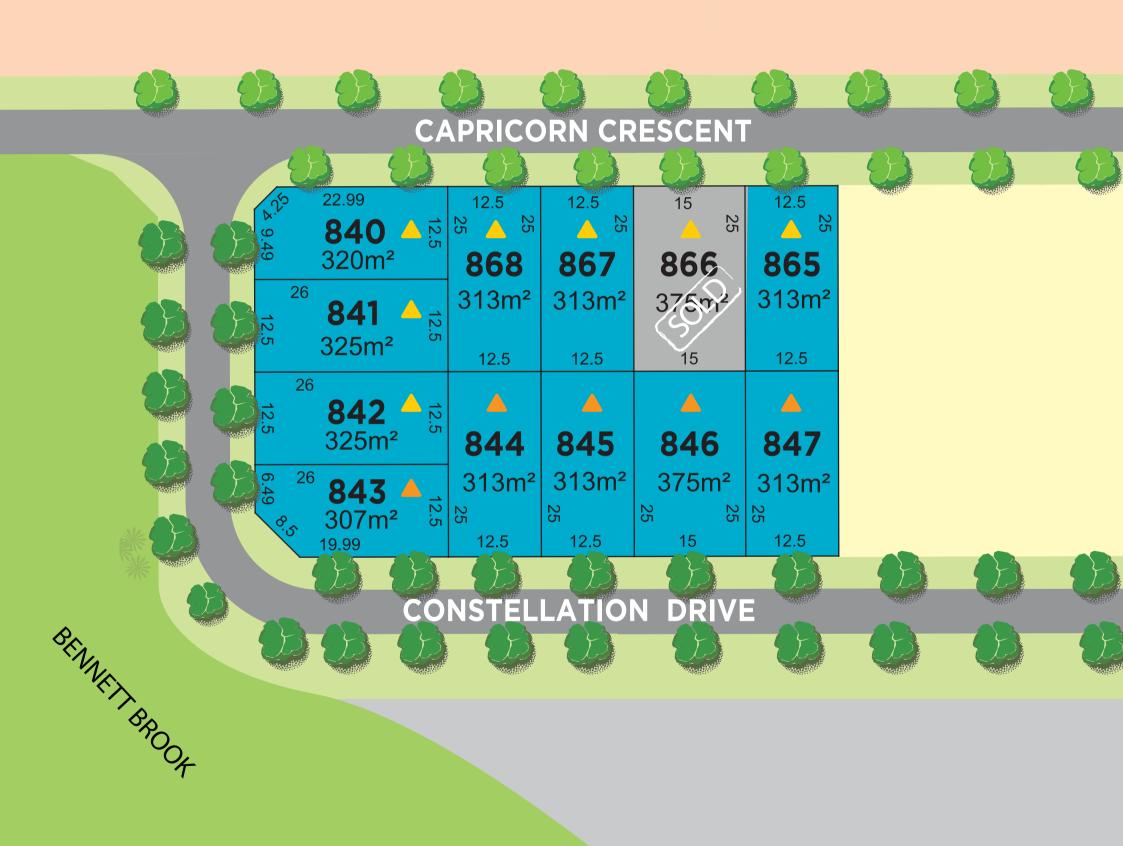

## **CONSTELLATION RELEASE**

CURRENT RELEASE

FUTURE RELEASE

EXISTING RESIDENTIAL

BAL-12.5 ABAL-19

**Iluma Sales and Information Centre** 

Corner of Luminous Boulevard and Pegasus Road, Bennett Springs | w: iluma.mirvac.com | t: 9424 9989

**Iluma Sales and Information Centre** 

Corner of Luminous Boulevard and Pegasus Road, Bennett Springs | w: iluma.mirvac.com | t: 9424 9989

The information shown on this plan has been prepared with care, however it is subject to change and cannot form part of any offer or contract other than to identify the lot number and location of the block being purchased. Whilst every reasonable care has been taken in preparing this information, the Seller or its representatives and agent cannot be held responsible for any inaccuracies. Interested parties must be sure to undertake their own independent enquiries. Lot information is subject to survey and Titles Office approval. Please note service locations are still to be approved by appropriate authorities. Mirvac is aware that lots 1-9, 45 and 46 sit within 50m of powerlines. Interested parties must be sure to undertake their own independent enquiries to purchase. Mirvac Real Estate Pty Ltd. Mirvac WA Pty Ltd. Version 1. Produced 7 July 2021. Stage 10 DP 422223.