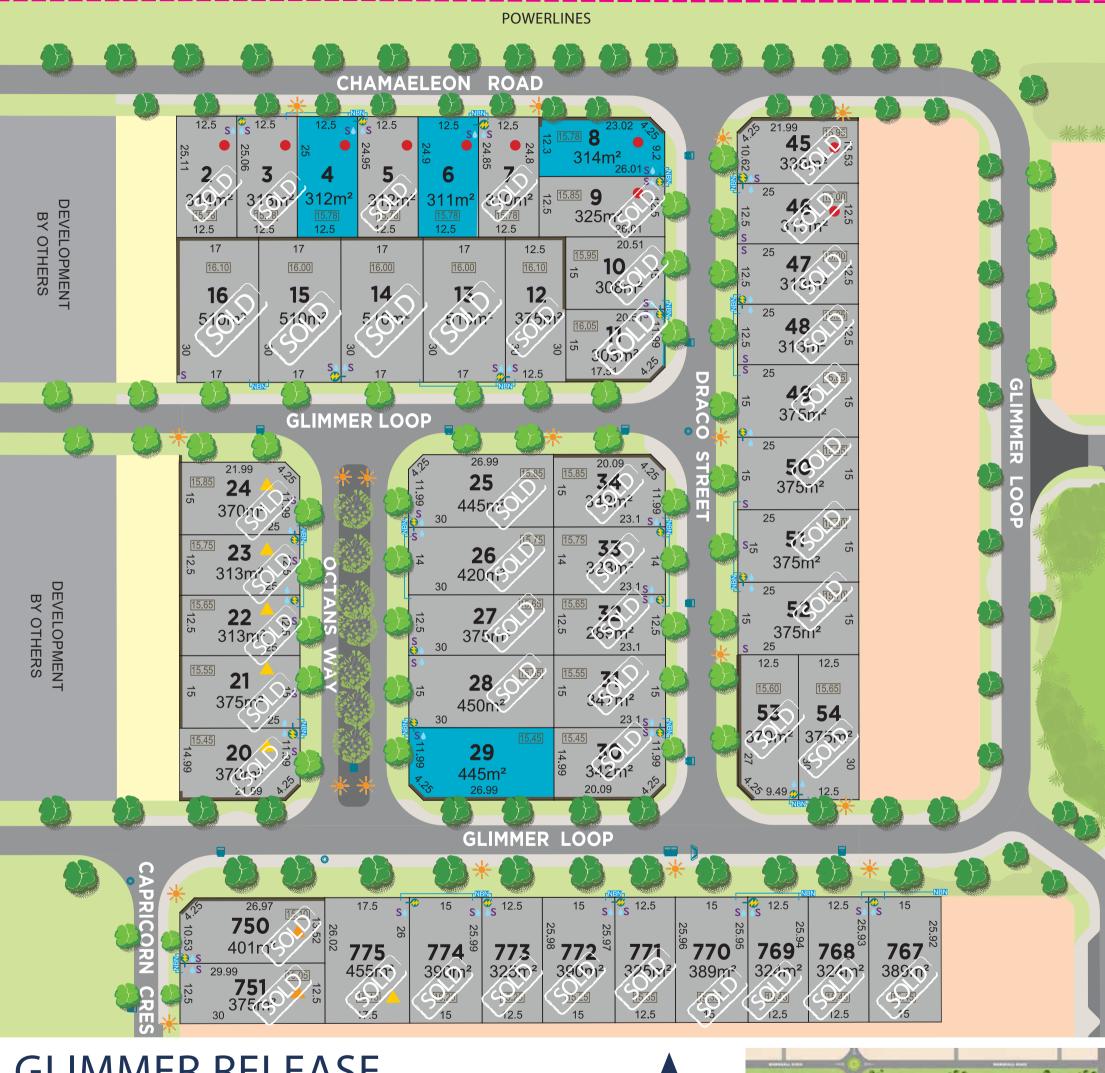

## **GLIMMER RELEASE**

CURRENT RELEASE

FUTURE RELEASE

EXISTING RESIDENTIAL ▲ BAL 125 ▲ BAL 19 ELECTRICITY DOME STREET LIGHT

**NBN** BROADBAND PIT SEWER CONNECTION

2.90 LOT HEIGHT --- POWERLINES

LOTS THAT SIT WITHIN **50M OF POWERLINES** 

**Iluma Sales and Information Centre** 

Corner of Luminous Boulevard and Pegasus Road, Bennett Springs | w: iluma.mirvac.com | t: 9424 9989

The information shown on this plan has been prepared with care, however it is subject to change and cannot form part of any offer or contract other than to identify the lot number and location of the block being purchased. Whilst every reasonable care has been taken in preparing this information, the Seller or its representatives and agent cannot be held responsible for any inaccuracies. Interested parties must be sure to undertake their own independent enquiries. Lot information is subject to survey and Titles Office approval. Please note service locations are still to be approved by appropriate authorities. Mirvac is aware that lots 1-9, 45 and 46 sit within 50m of powerlines. Interested parties must be sure to undertake their own independent enquiries to purchase. Mirvac Real Estate Pty Ltd. Mirvac WA Pty Ltd. Version 1. Produced 7 July 2021. Stage 10 DP 422223.