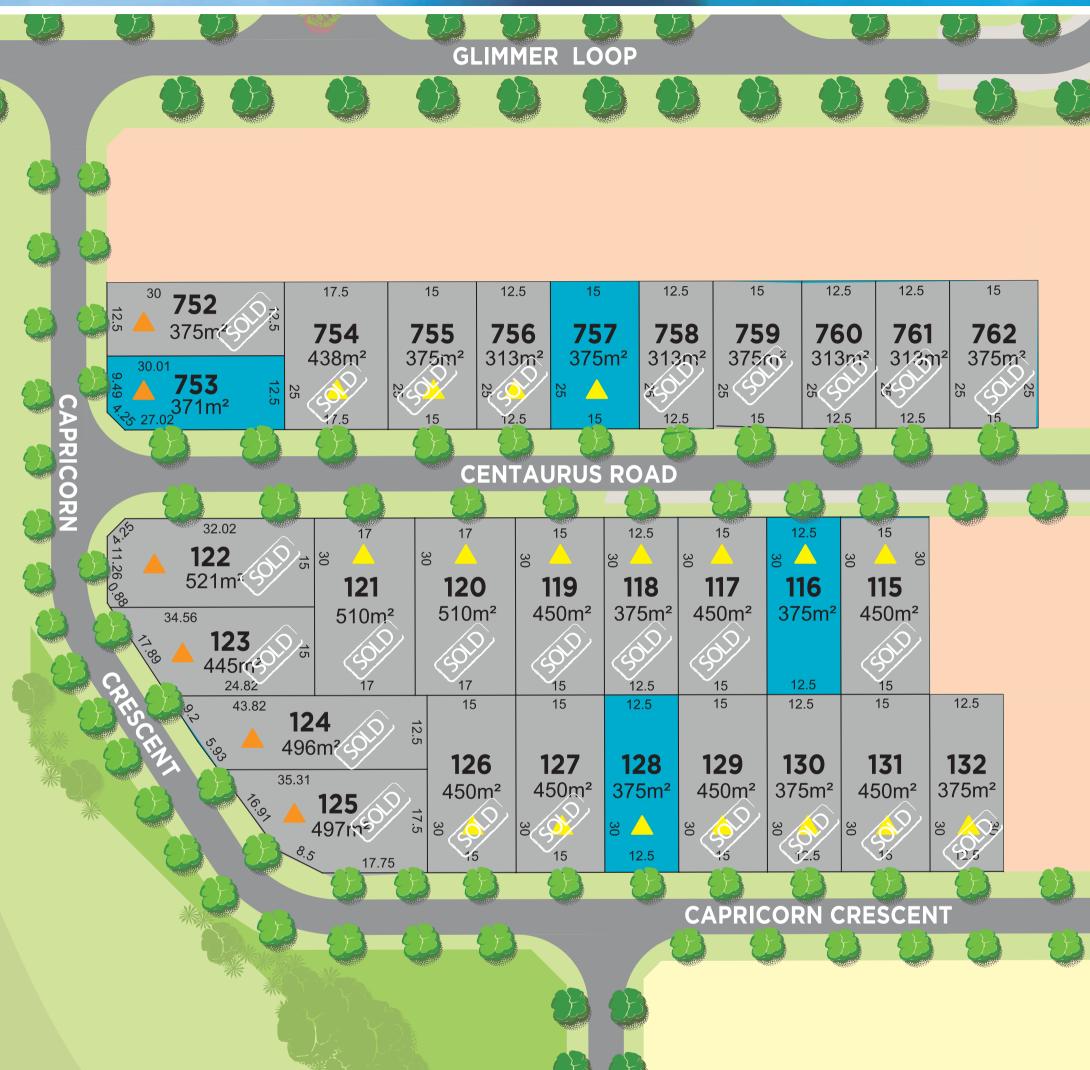

## **CENTAURUS RELEASE**

**LEGEND** 

CURRENT RELEASE

**FUTURE RELEASE** 

EXISTING RESIDENTIAL

BAL 12.5

BAL 19

Corner of Luminous Boulevard and Pegasus Road, Bennett Springs | w: iluma.mirvac.com | t: 9424 9989