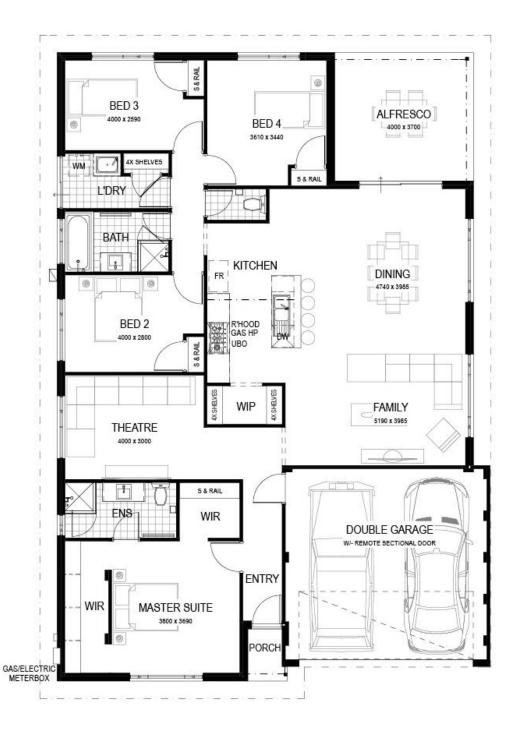

## **Features**

- Large kitchen with walk-in pantry
- Spacious open-plan living area
- Impressive master bedroom with separate walk-in robes