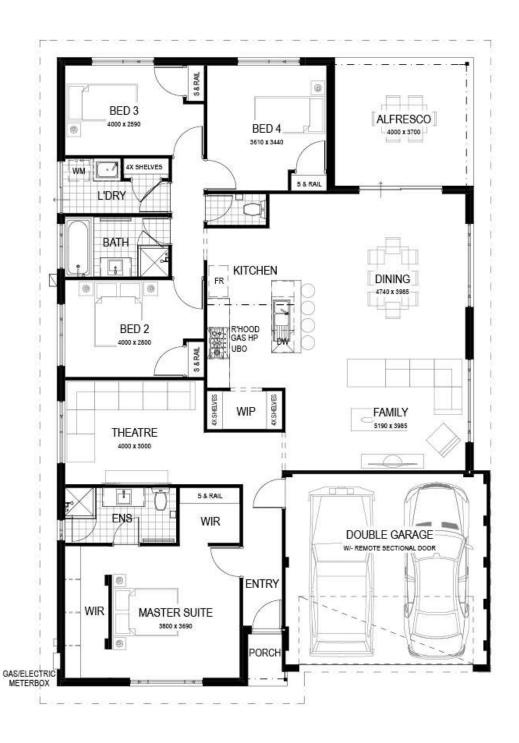

## **Features**

- Large kitchen with walk-in pantry
- · Spacious open-plan living area
- Impressive master bedroom with separate walk-in robes