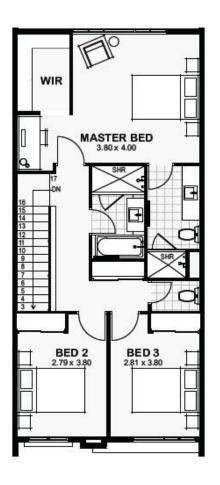

## **SOHO**

Price From \$375,486\*\*

Bed 3 Bath 2

Frontage 6m SQM 165sqm

## **Features**

- Home theatre to front of home
- Master bedroom with walk in robe and ensuite
- Spacious kitchen, living and dining area