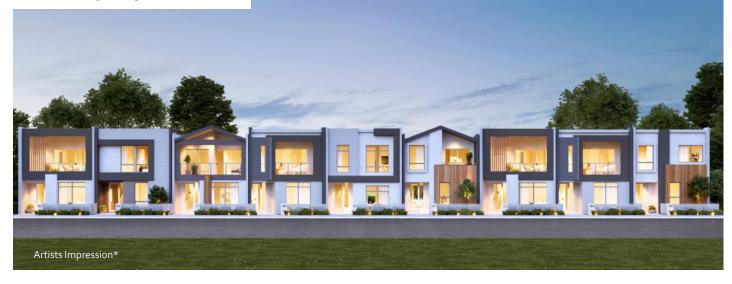

## Lot 707 | Serpens Street

## **SOHO**

Price From \$375,486\*\*

Bed 3 Bath 2

Frontage 6m SQM 165sqm

## **Features**

- Home theatre to front of home
- Master bedroom with walk in robe and ensuite
- Spacious kitchen, living and dining area