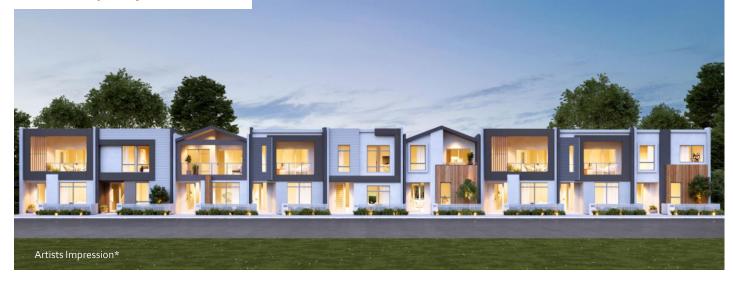

## Lot 707 | Serpens Street

## **DELTA**

Price From \$375,036\*\*

Bed 4 Bath 2

Frontage 6m SQM 165sqm

## **Features**

- Master suite with ensuite
- Open plan kitching, dining and living area
- Spacious living area on ground and top floor