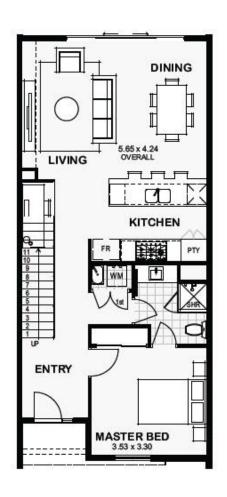

## **DELTA**

Price From \$375,036\*\*

Bed 4 Bath 2

Frontage 6m SQM 165sqm

## **Features**

- Master suite with ensuite
- Open plan kitching, dining and living area
- Spacious living area on ground and top floor