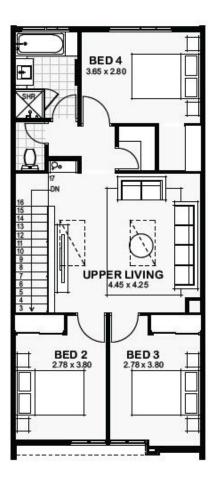

## Lot 707 | Serpens Street

## **DELTA**

Price From \$375,036\*\*

Bed 4 Bath 2

Frontage 6m SQM 165sqm

## **Features**

- Master suite with ensuite
- Open plan kitching, dining and living area
- Spacious living area on ground and top floor