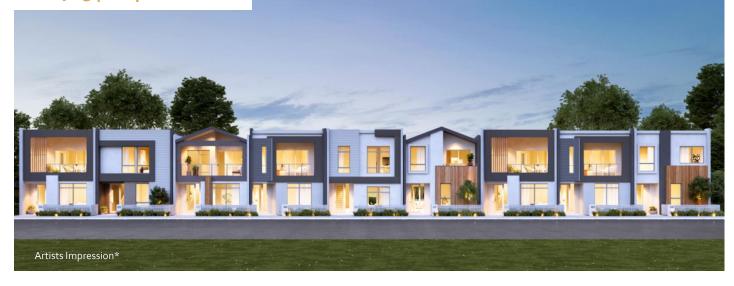

## Lot 705 | Serpens Street

## **SOHO**

Price From \$375,486\*\*

Bed 3 Bath 2

Frontage 6m SQM 165sqm