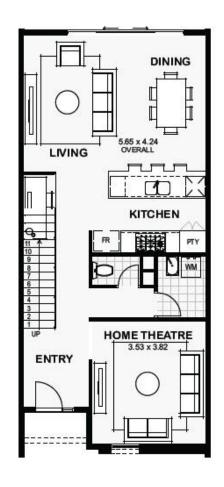

## **SOHO**

Price From \$375,486\*\*

Bed 3 Bath 2

Frontage 6m SQM 165sqm

## **Features**

- Home theatre to front of home
- Master bedroom with walk in robe and ensuite
- Spacious kitchen, living and dining area