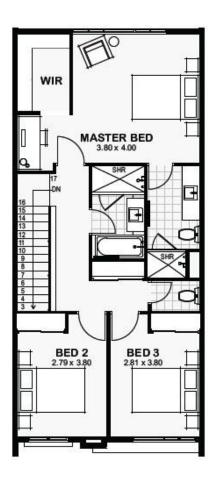

## Lot 705 | Serpens Street

## **SOHO**

Price From \$375,486\*\*

Bed 3 Bath 2

Frontage 6m SQM 165sqm

## **Features**

- Home theatre to front of home
- Master bedroom with walk in robe and ensuite
- Spacious kitchen, living and dining area