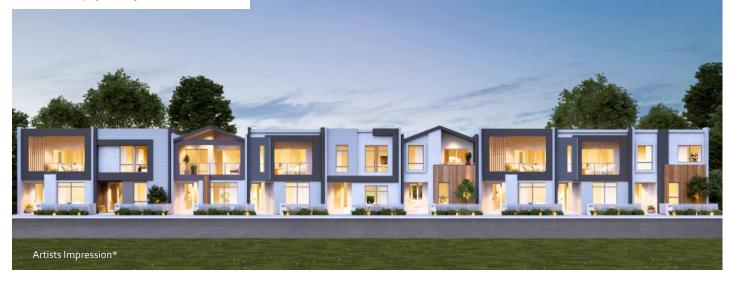

# Lot 705 | Serpens Street

# **DELTA**

Price From \$375,036\*\*

Bed 4 Bath 2

Frontage 6m SQM 165sqm

## **Features**

- Master suite with ensuite
- Open plan kitching, dining and living area
- Spacious living area on ground and top floor