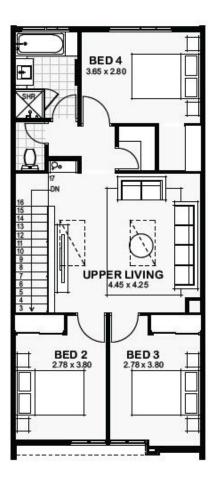

# **DELTA**

Price From \$375,036\*\*

Bed 4 Bath 2

Frontage 6m SQM 165sqm

## **Features**

- Master suite with ensuite
- Open plan kitching, dining and living area
- Spacious living area on ground and top floor