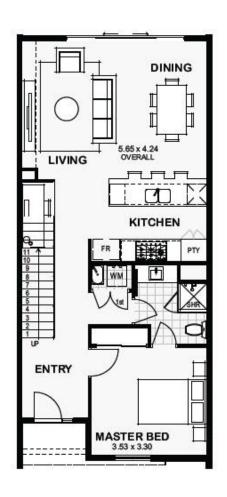

# **DELTA**

Price From \$375,036\*\*

Bed 4 Bath 2

Frontage 6m SQM 165sqm

## **Features**

- Master suite with ensuite
- Open plan kitching, dining and living area
- Spacious living area on ground and top floor