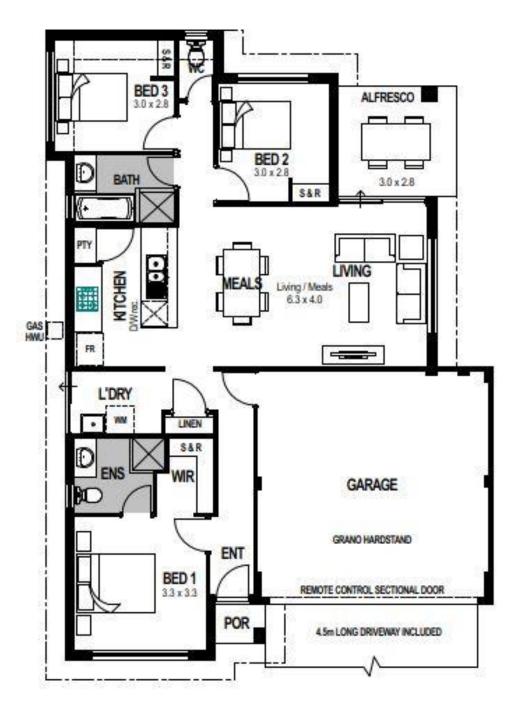

## **Features**

- Essastone benchtops throughout
- Master bedroom with walk-in robe and ensuite
- Open-plan living area connecting to the alfresco area