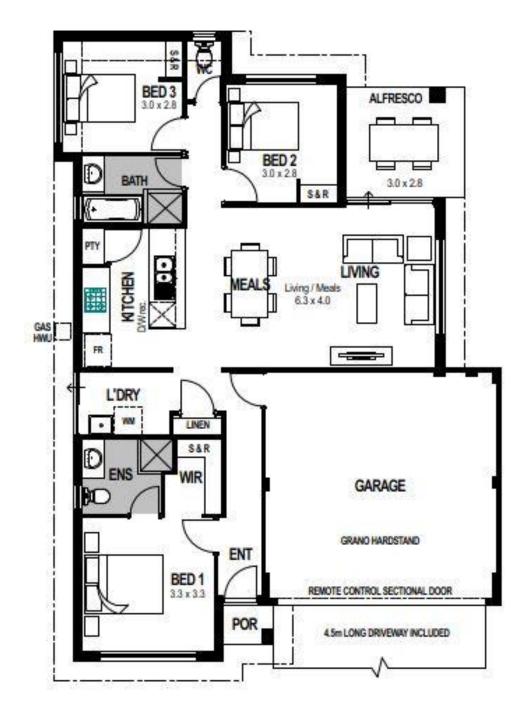

### Price From \$359,659\*\*

Frontage 12.5m

SQM 248sqm

#### **Features**

- Essastone benchtops throughout
- Master bedroom with walk-in robe and ensuite
- Open-plan living area connecting to the alfresco area