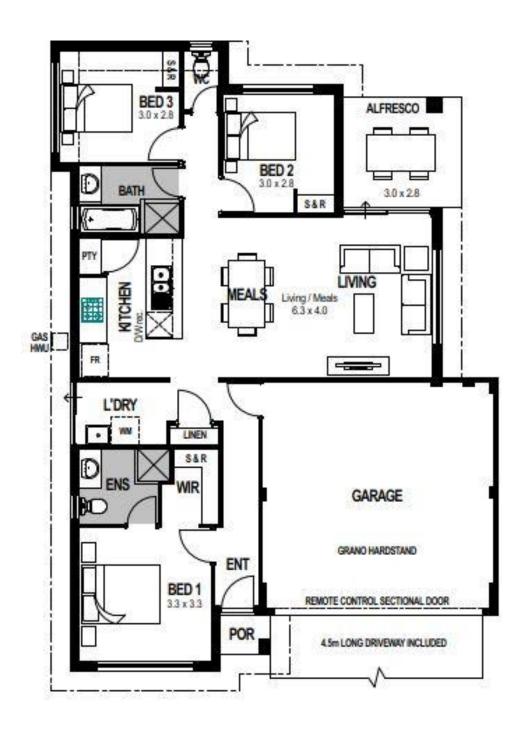

## **Features**

- Essastone benchtops throughout
- Master bedroom with walk-in robe and ensuite
- Open-plan living area connecting to the alfresco area