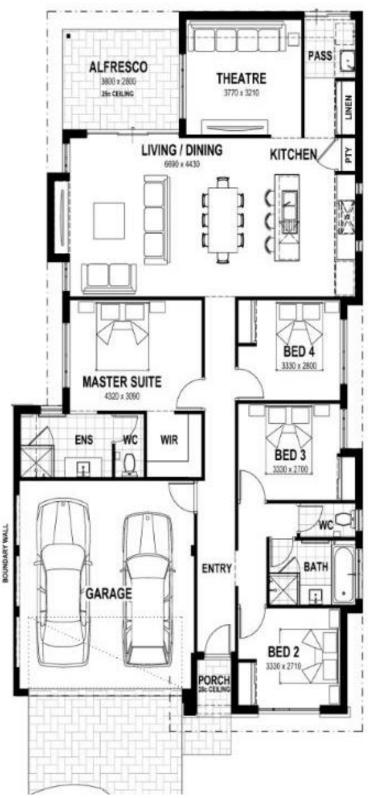

## **Features**

- Spacious living area
- Private Theatre room
- Master bedroom with walk-in robe and ensuite