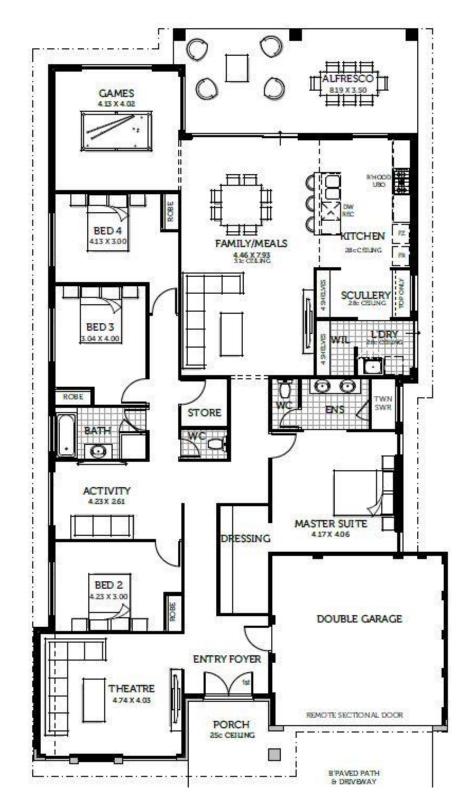

## The Empire

**Smart Homes** 

Price From \$527,990\*\*

Frontage 15m

SQM 432sqm

## **Features**

T 0409 220 787 www.iluma.mirvac.com

- Resort style ensuite
- 31C high ceilings to the main living areas
- SileStone benchtops throughout the home