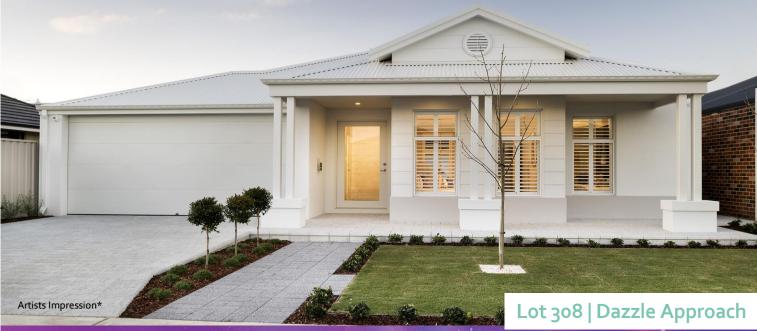

## House and Land Package

## The Empire

**Smart Homes** 

Price From \$538,990\*\*

Frontage 15m

SQM 450sqm

## **Features**

- Resort style ensuite
- 31C high ceilings to the main living areas
- SileStone benchtops throughout the home