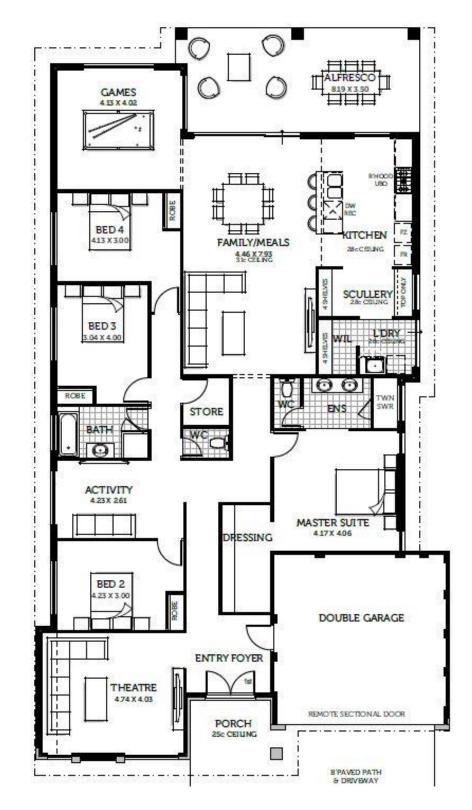

## House and Land Package

## The Empire

**Smart Homes** 

Price From \$538,990\*\*

Frontage 15m

SQM 450sqm

## **Features**

- Resort style ensuite
- 31C high ceilings to the main living areas
- SileStone benchtops throughout the home