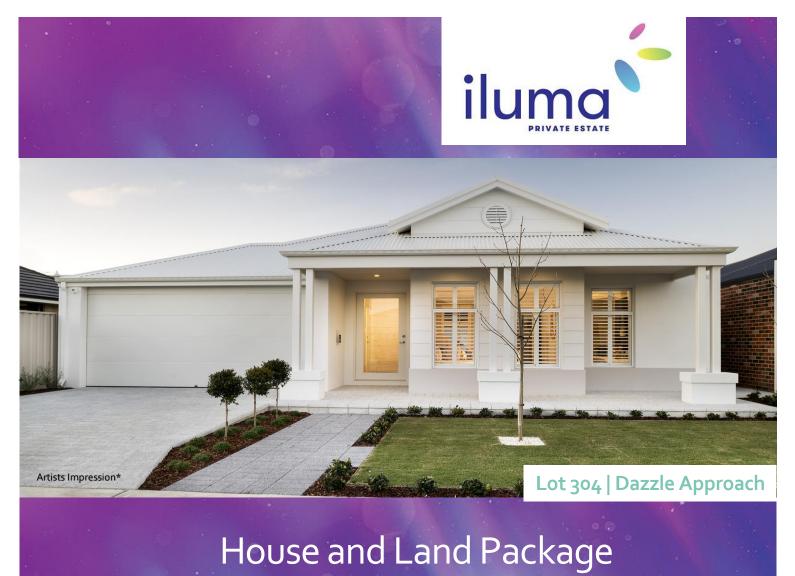

## The Empire

**Smart Homes** 

**Price From \$538,990\*\*** 

Frontage 15m

SQM 450sqm