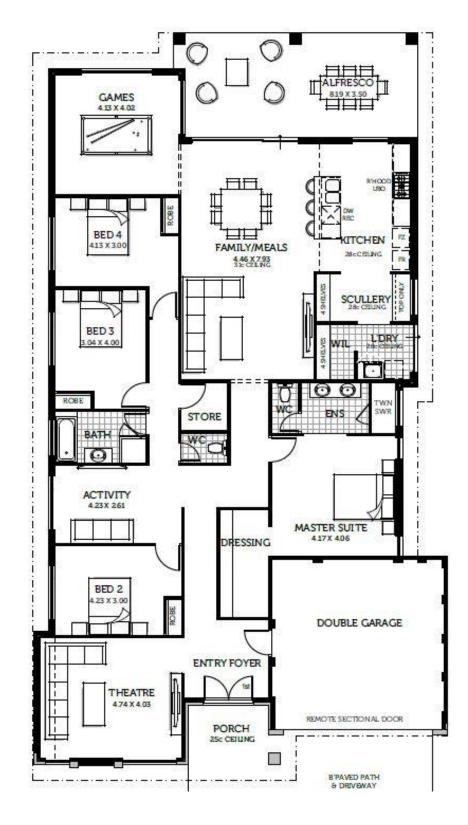

## **Features**

- Resort style ensuite
- 31C high ceilings to the main living areas
- SileStone benchtops throughout the home