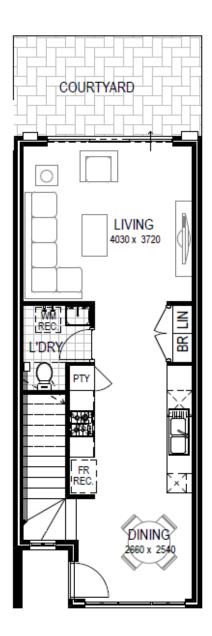

## **PADDINGTON**

Price From \$337,530\*\*

Bed 2 Bath 1

Frontage 4.5m SQM 124sqm

### **Features**

- Spacious kitchen area
- Living room looking onto the courtyard
- Master suite with robe and ensuite