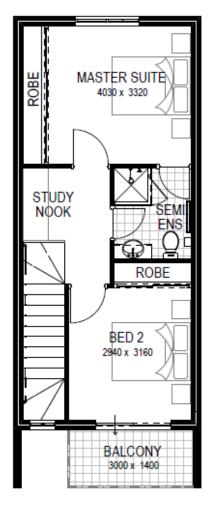

## **PADDINGTON**

Price From \$337,530\*\*

Bed 2 Bath 1

Frontage 4.5m SQM 124sqm

### **Features**

- Spacious kitchen area
- Living room looking onto the courtyard
- Master suite with robe and ensuite