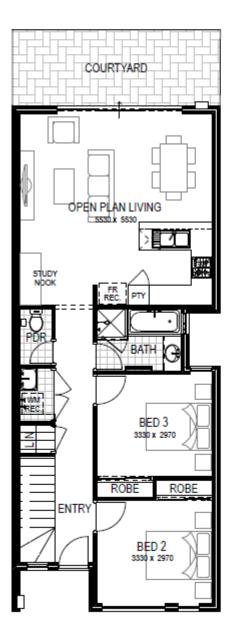

### YARRA

Price From \$387,750\*\*

Bed 3 Bath 2

Frontage 6m SQM 165sqm

### **Features**

- Open plan living to kitchen, dining and living area
- Master suite with extensive walk in robe and ensuite
- Separate study nook