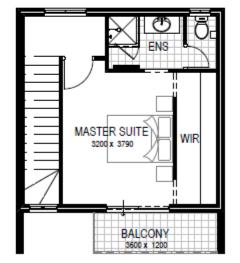

### YARRA

Price From \$387,750\*\*

Bed 3 Bath 2

Frontage 6m SQM 165sqm

### **Features**

- Open plan living to kitchen, dining and living area
- Master suite with extensive walk in robe and ensuite
- Separate study nook