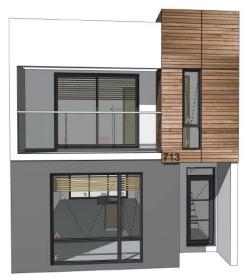

### YARRA

Price From \$387,750\*\*

Bed 3 Bath 2

Frontage 6m SQM 165sqm

### **Features**

- Open plan living to kitchen, dining and living area
- Master suite with extensive walk in robe and ensuite
- Separate study nook