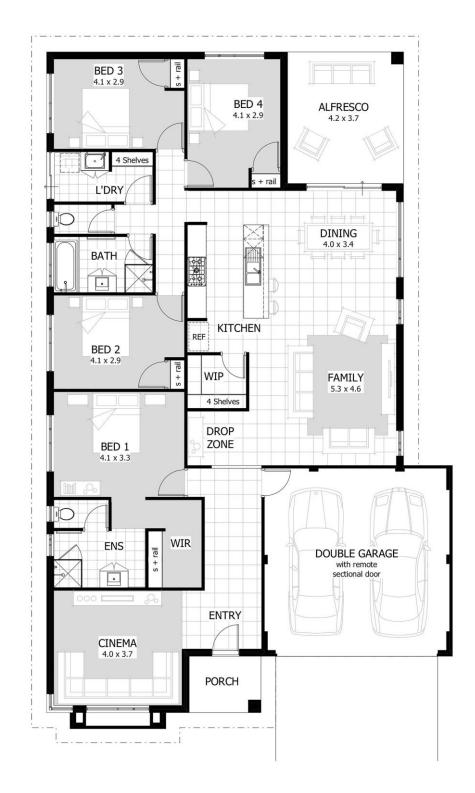

## **Features**

- Impressive kitchen with walk-in pantry
- Spacious open-plan family living area
- Master bedroom with walk-in robe and ensuite