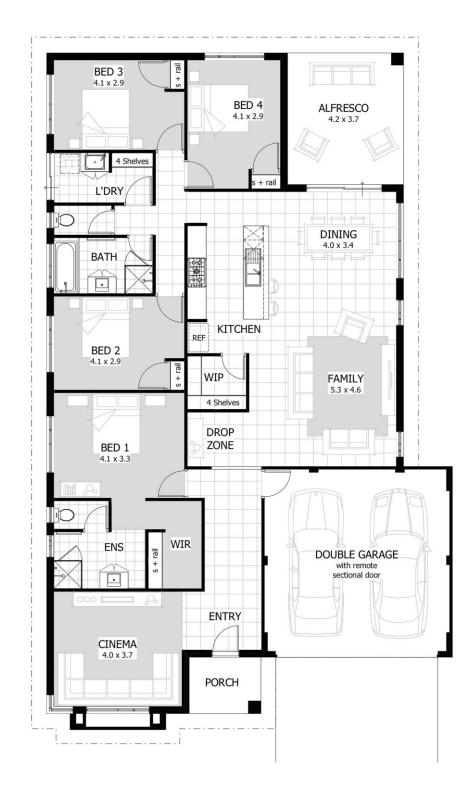

## **Features**

- Impressive kitchen with walk-in pantry
- Spacious open-plan family living area
- Master bedroom with walk-in robe and ensuite