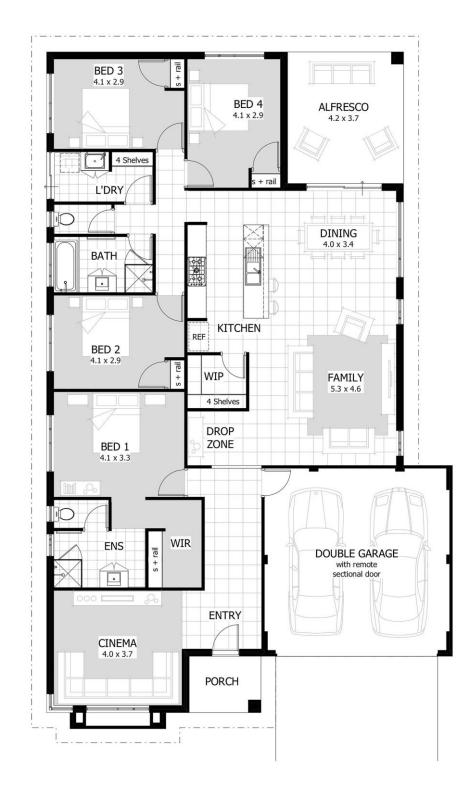

## **Features**

- Impressive kitchen with walk-in pantry
- Spacious open-plan family living area
- Opposite future parkland
- Master bedroom with walk-in robe and ensuite