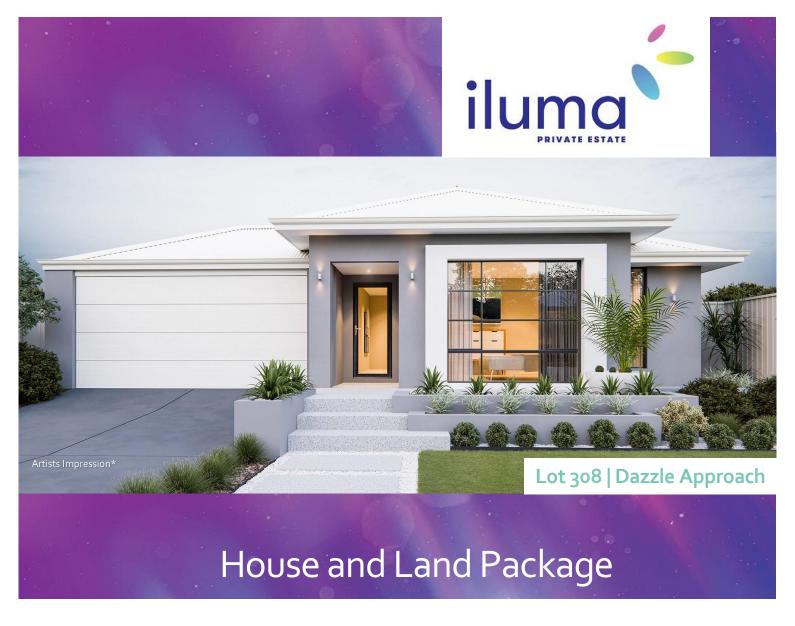

## Sophia

**Celebration Homes** 

Price From \$515,750\*\* Frontage 15m SQM 450sqm

## **Features**

- Impressive kitchen with walk-in pantry
- Spacious open-plan family living area
- Opposite future parkland
- Master bedroom with walk-in robe and ensuite