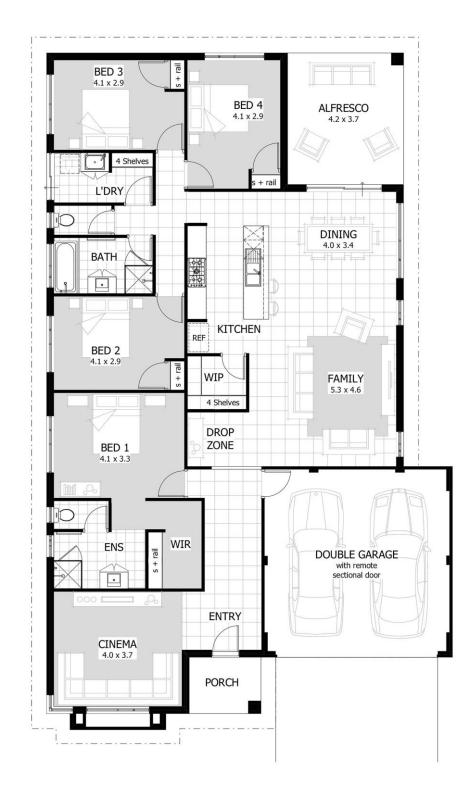

## **Features**

- Impressive kitchen with walk-in pantry
- Spacious open-plan family living area
- Opposite future parkland
- Master bedroom with walk-in robe and ensuite