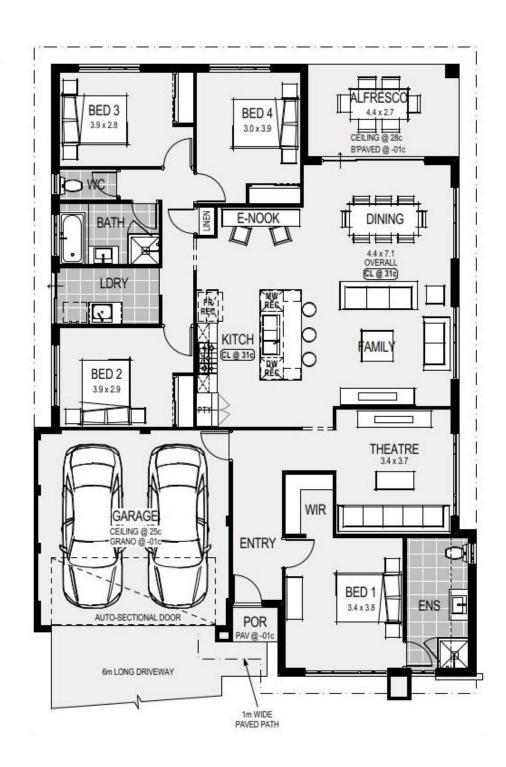

## Santorini

Home Group WA

Price From \$460,990\*\*

Frontage 15m SQM 375sqm

## **Features**

- Blinds included throughout
- · Large porcelain floor tiling to living area
- European designed fittings and fixtures