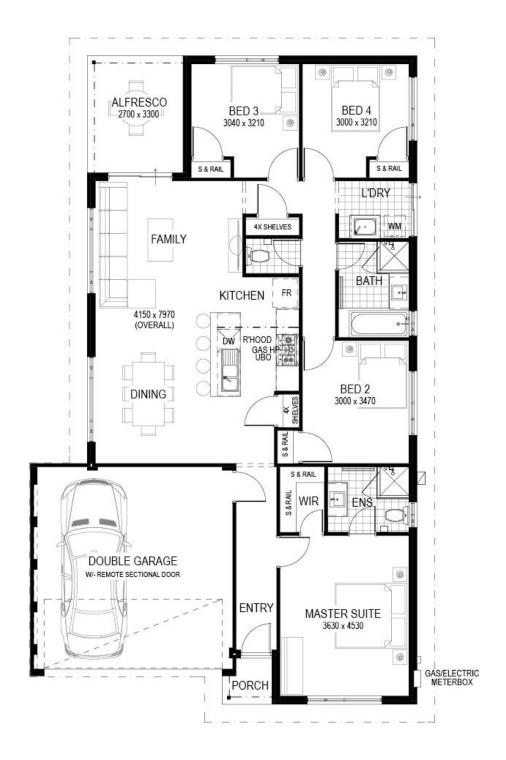

### Frontage 12.5m SQM 315sqm

#### **Features**

- 31C high ceilings
- LED lights throughout
- Impressive master bedroom with separate walk-in robes