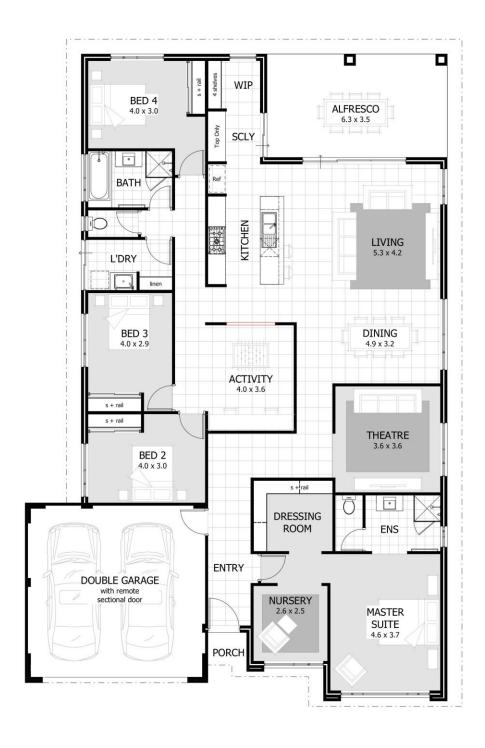

## **Features**

- Theatre room to the front of house
- Spacious master bedroom with nursey area
- Impressive kitchen with walk-in pantry and scullery