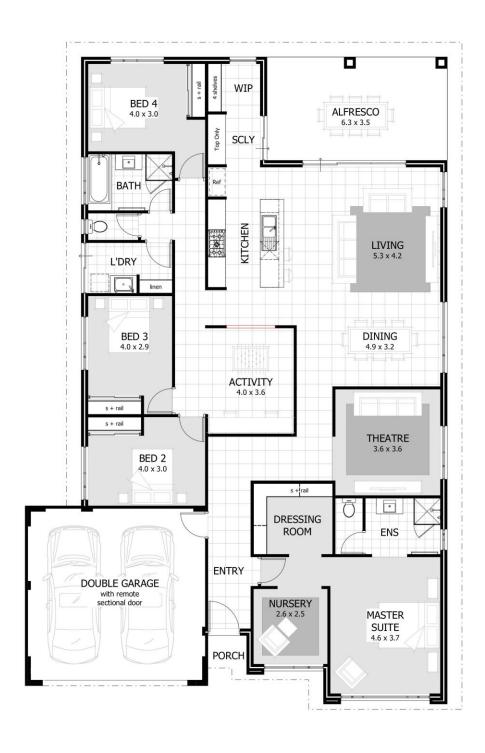

## **Features**

- Theatre room to the front of house
- Spacious master bedroom with nursey area
- Impressive kitchen with walk-in pantry and scullery