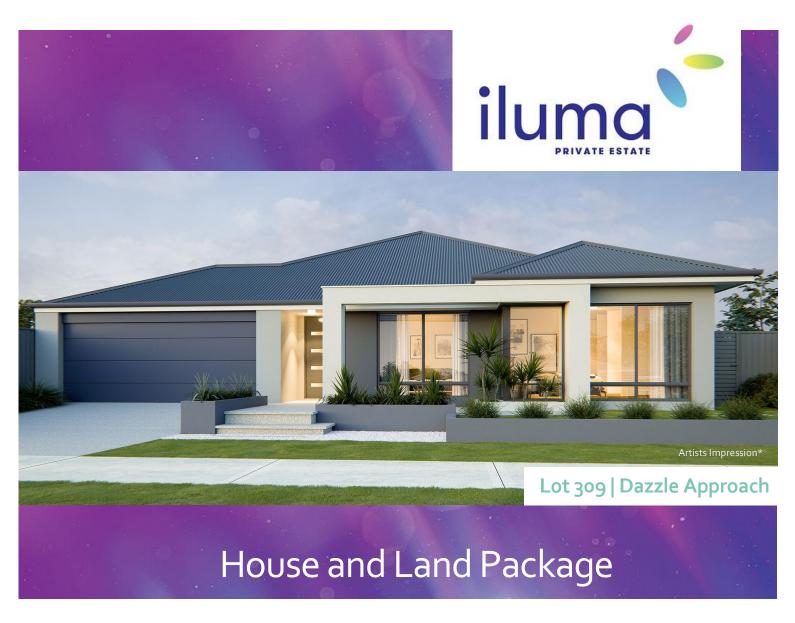

Olsen

**Celebration Homes** 

Price From \$570,650\*\* Frontage 17m SQM 510sqm

## **Features**

- Theatre room to the front of house
- Spacious master bedroom with nursey area
- Impressive kitchen with walk-in pantry and scullery