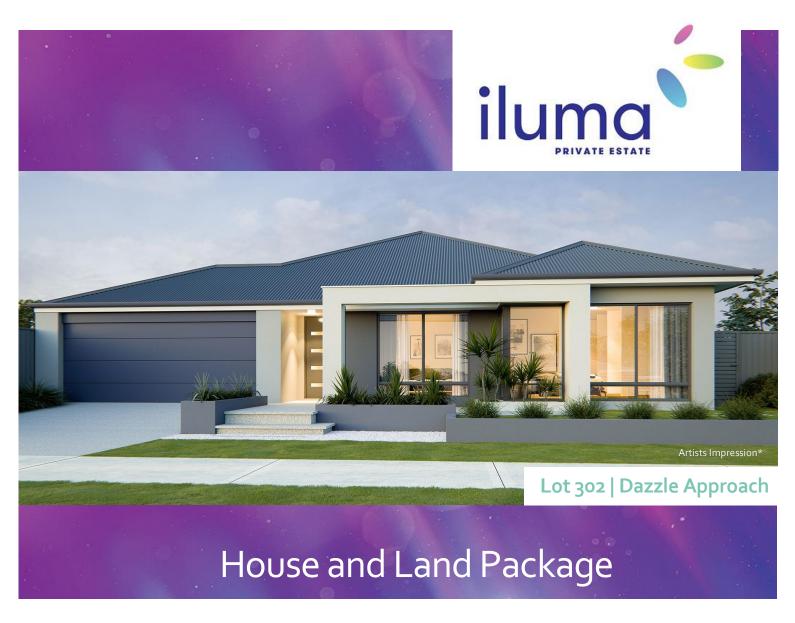

Olsen



**Celebration Homes** 

Price From \$570,650\*\* Frontage 17m SQM 510sqm

## **Features**

- Theatre room to the front of house
- Spacious master bedroom with nursey area
- Impressive kitchen with walk-in pantry and scullery



## Ask about our Landscaping & Fencing Extras\*\*\*!

See www.iluma.mirvac.com/Promotions for the terms and conditions of this offer.

Contact Fran Wallis from Iluma on 0409 220 787 or Ryan de Rozario from Celebration Homes on 0423 239 225.

Iluma Private Estate Sales & Information Centre Corner Luminous Boulevard and Pegasus Road Bennett Springs, WA, 6063

T 0409 220 787 www.iluma.mirvac.com







House and land sold separately. Land sold by Mirvac WA Pty Ltd. Buyers must enter into a separate contract with the builder and the builder is responsible for