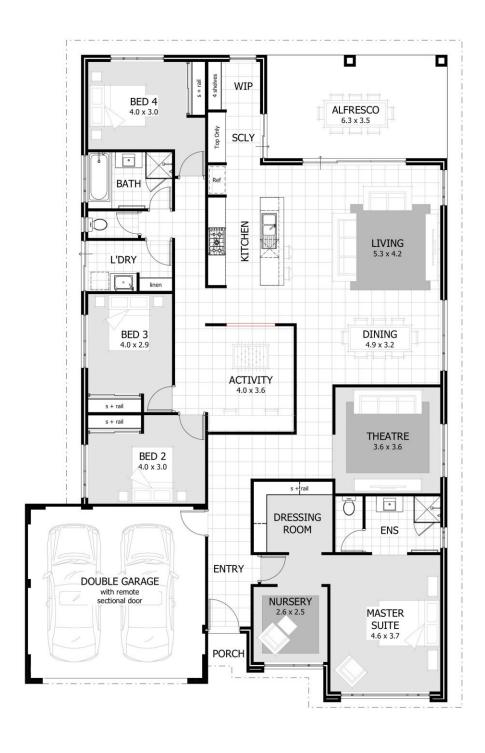

## **Features**

- Theatre room to the front of house
- Spacious master bedroom with nursey area
- Impressive kitchen with walk-in pantry and scullery