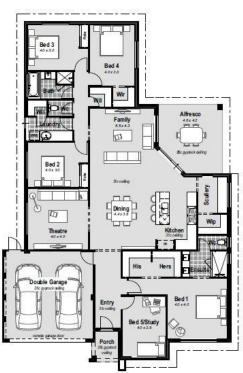

#### **Features**

- Fifth bedroom or study
- Open living area with adjoining alfresco and spacious bedrooms
- Master bedroom with HIS and HERS walk in robe and ensuite