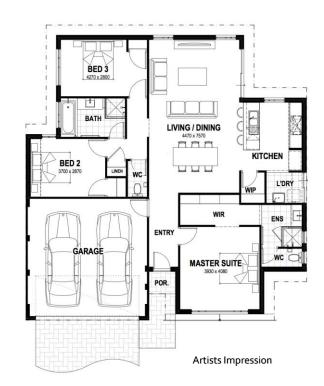

## **Features**

- Master suite with walk-in robe and ensuite
- Kitchen with walk in pantry
- Double garage