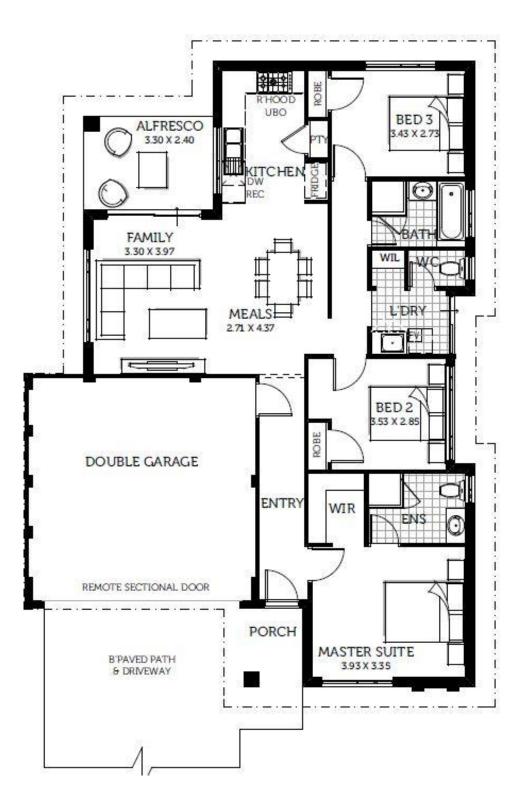

# The Dynamo

Frontage 12.5m

#### Plus \$10k Settlement Rebate^ Features

- Premium tapware throughout
- 900mm Deluxe kitchen appliances
- Spacious master bedroom with walk-in robe