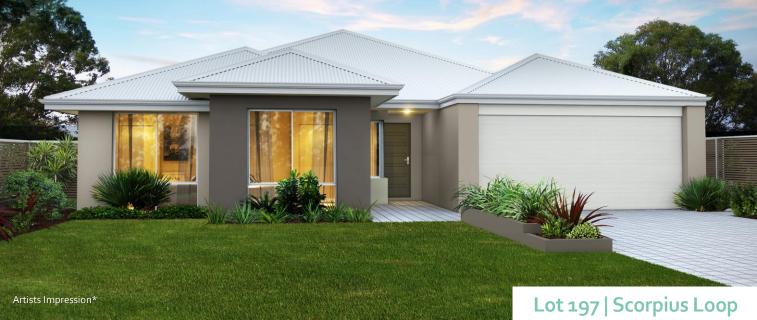

## **Coral Bay**

**Dale Alcock Homes** 

Price From \$536,700\*\* Frontage 15m

**SQM** 432sqm

## **Features**

- Theatre room and home office
- Caesarstone benchtops throughout
- Spacious open-plan living area with connection to alfresco