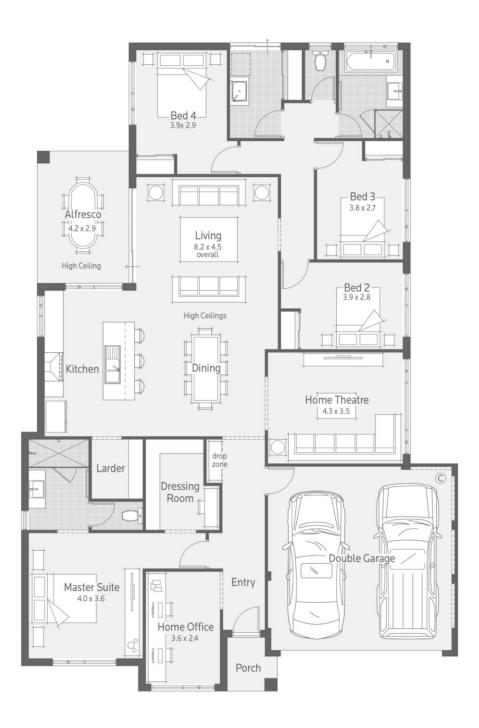

## **Features**

- Theatre room and home office
- Caesarstone benchtops throughout
- Spacious open-plan living area with connection to alfresco