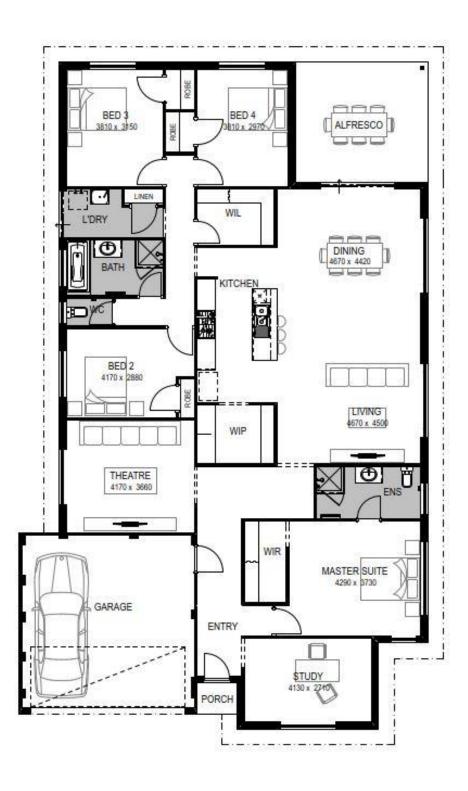

## **Features**

- Essatone benchtops in kitchen
- Raised ceilings to living areas and alfresco
- Spacious master bedroom with walk-in robe and ensuite