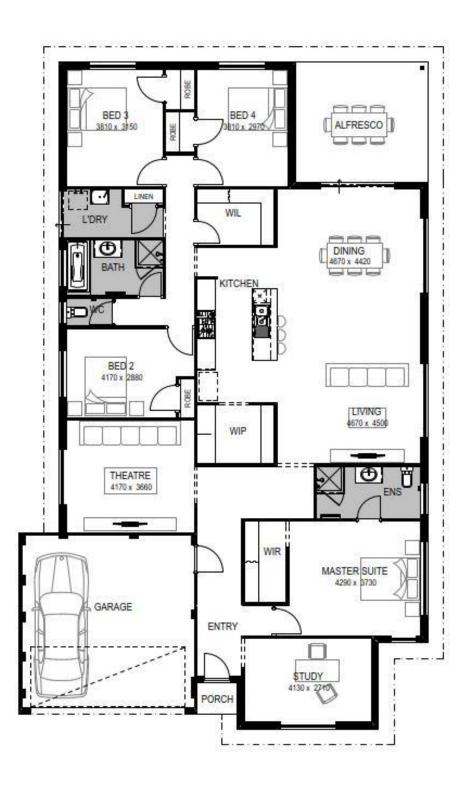

## **Features**

- Essatone benchtops in kitchen
- Opposite future parkland
- Raised ceilings to living areas and alfresco
- Spacious master bedroom with walk-in robe and ensuite