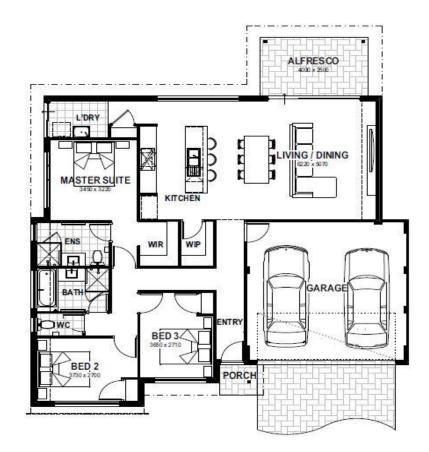

### Features

- Large double garage
- Spacious kitchen with walk-in pantry
- Open planning living, alfresco and entertaining area