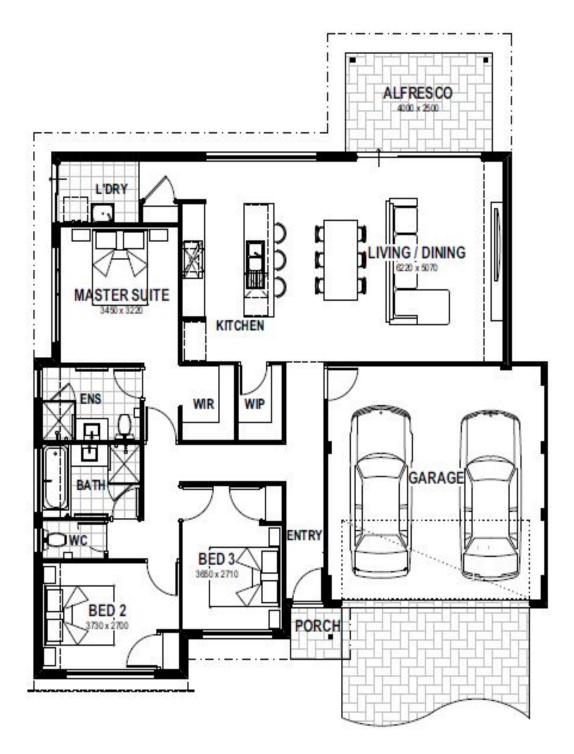

## **Features**

- Large double garage
- Spacious kitchen with walk-in pantry
- Open planning living, alfresco and entertaining area