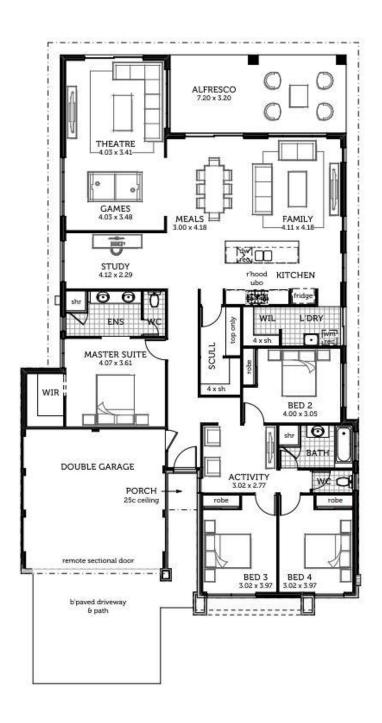

## The Bounty

**Express Living** 

Price From \$498,840\*\*

Frontage 15m

SQM 450sqm

## **Features**

- Stone benchtops
- X-Large Alfresco
- · Open planned living with spacious kitchen and scullery