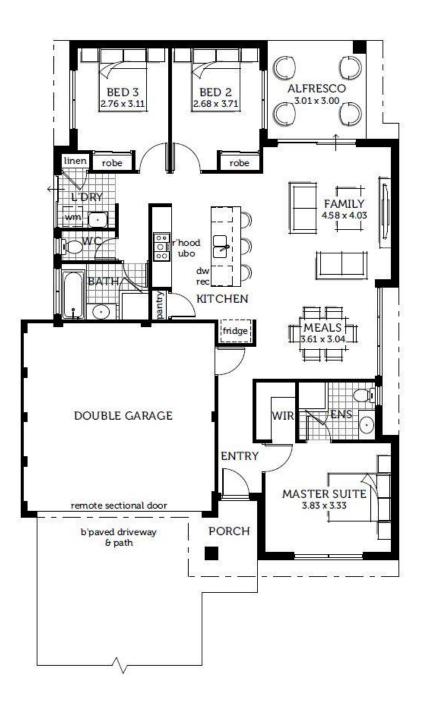

### SQM 271sqm

**Express Living** 

### **Features**

- Large Double Garage
- Master Bedroom with ensuite & walk-in robe
- Open planned living space with adjoining alfresco