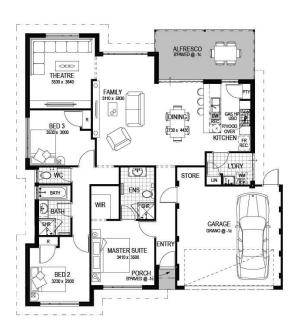

## **Features**

- Master Suite with walk in robe and ensuite
- Large home theatre
- open plan living and spacious alfresco