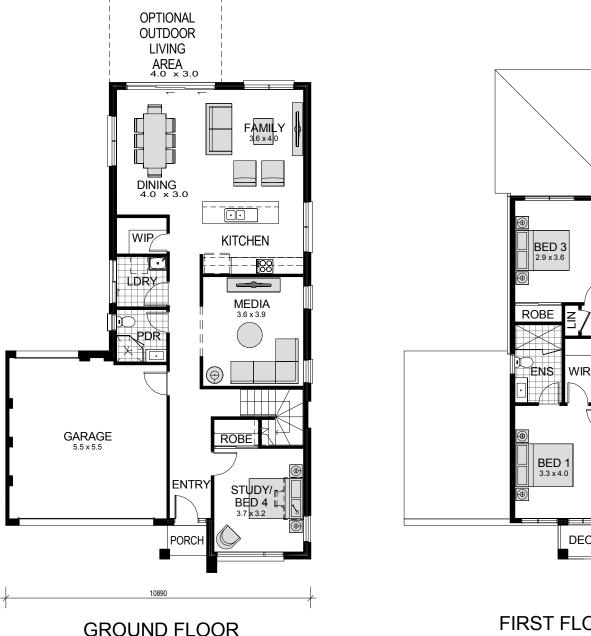

FIRST FLOOR

**DECK** 

ROBE

BED 2

3.0 x 3.2

BATH

**GAMES** 

Marketing Plans - Copyright Mirvac Homes (NSW) Pty Ltd. Plan must not be disseminated, reproduced or adapted without the prior approximate. Total areas are based upon square metres. The design with the Final Contract Tender and Final Architectural Plans will supersede this marketing plan. All furniture landscaping graphics, including furnishings, tile and electrical layout, balustrades, planting, louvres and sun shading and styling devices are indicative only. Final window locations and sizes are subject to change due to local Council approvals and BASIX compliance. Electrical layout is subject to inclusions and purchasers Final Contract Tender and Final Architectural Plans. NOTE: Bulkheads if necessary for services are not depicted. Plans do not show additional features or optional upgrades. Lot widths - Lot widths - Lot widths are recommendations for the design home. The homes ability to fit on the lot width recommended is subject to zero lot provisions for that lot, shape of lot, corner lot exclusions, any lot constraints and encumbrances, and local Council and/or Principal Certifying Authority approvals. General Disclaimer - Mirvac does not give any warranty or make any representations, expressed or implied about the completeness or accuracy of any information in this document or provided in connection with it. All photographs, diagrams, drawings, plans or other graphics are indicative only and may not be exact or accurate. This document is not binding on Mirvac and is not intended to be relied upon. All persons should make their own independent enquiries as to the matters referred to in this document. Mirvac expressly disclaims any and all liability relating to, or resulting from, the use of, or reliance on, any information contained in this document by any persons. Correct as at 01/03/2017. Mirvac Homes (NSW) Pty Ltd. ACN 006 922 998. Version 1.