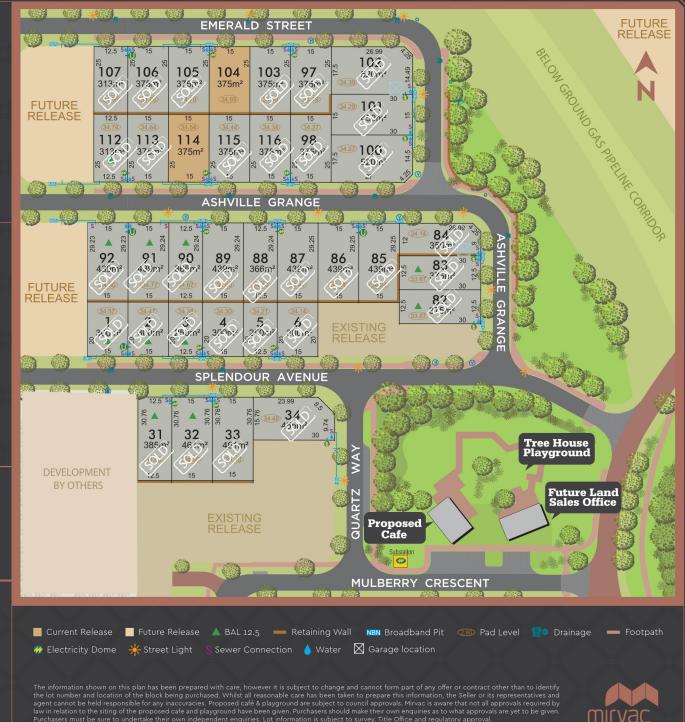

The information shown on this plan has been prepared with care, however it is subject to change and cannot form part of any offer or contract other than to identify the lot number and location of the block being purchased. Whilst all reasonable care has been taken to prepare this information, the Seller or its representatives and agent cannot be held responsible for any inaccuracies. Proposed café & playground are subject to council approvals. Mirvac is aware that not all approvals required by law in relation to the siting of the proposed cafe and playground have been given. Purchasers should make their own independent enquiries. Lot information is subject to survey. Title Office and regulatory approval.