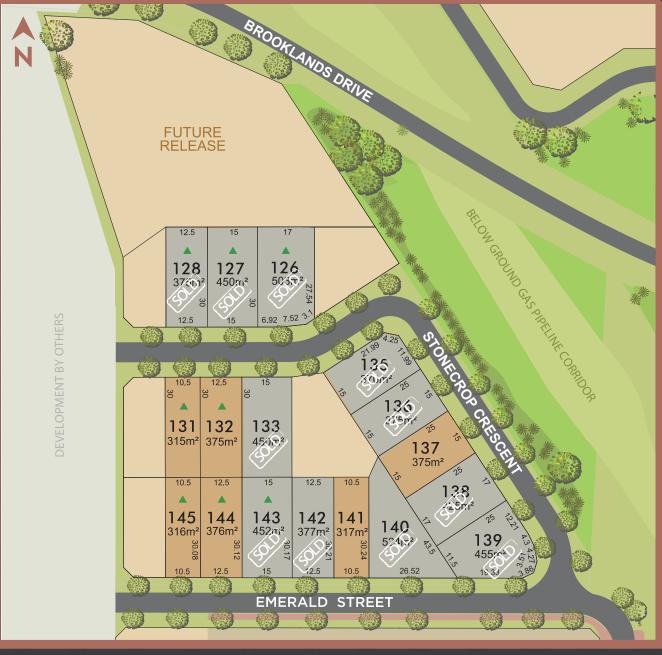

The information shown on this plan has been prepared with care, however it is subject to change and cannot form part of any offer or contract other than to identify the lot number and location of the block being purchased. Whilst all reasonable care has been taken to prepare this information, the Seller or its representatives and agent cannot be held responsible for any inaccuracies. Proposed café & playground are subject to council approvals. Mirvac is aware that not all approvals required by law in relation to the siting of the proposed cafe and playground have been given. Purchasers should make their own independent enquiries. Lot information is subject to survey. Title Office and regulatory approval.