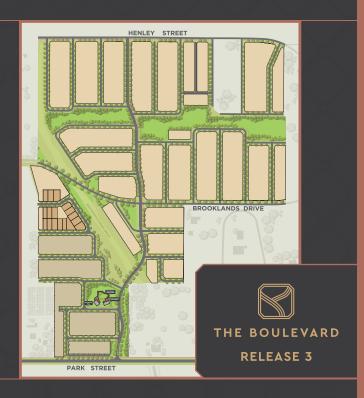

## HENLEY BROOK

PRIVATE ESTATE

HENLEY BROOK LAND SALES CENTRE
Next to Slate Café Marshall Road, Bennett Springs
HENLEYBROOK.MIRVAC.COM | T: 9424 9989

HENLEY BROOK PRIVATE ESTATE

@ @HENLEY.BROOK

■ Current Release ■ Future Release ▲ BAL 12.5