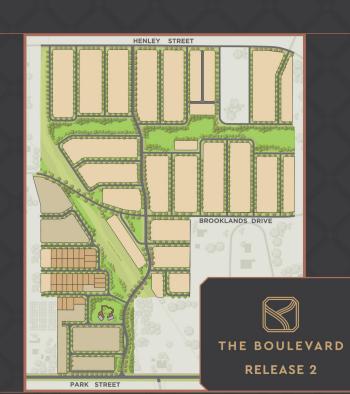

## HENLEY BROOK

PRIVATE ESTATE

HENLEY BROOK LAND SALES CENTRE
Next to Slate Café Marshall Road, Bennett Springs
HENLEYBROOK.MIRVAC.COM | T: 9424 9989

HENLEY BROOK PRIVATE ESTATE

@ @HENLEY.BROOK